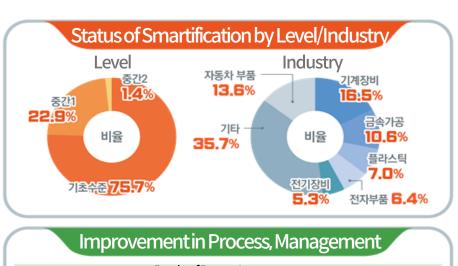

# 04. Major Achievements

#### Establishing a Foundation for SMEs' DT

Distribution of a total of 30,144 smart factories from 2014 to 2022

Following our successful spread of smart factories, Korea's manufacturing competitiveness has further improved.