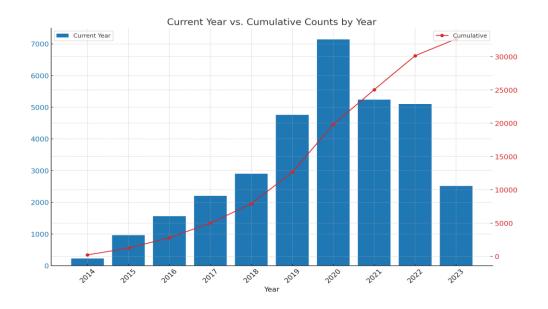

# 04. Major Achievements

#### Establishing a Foundation for SMEs' DT

Distribution of a total of 30,144 smart factories from 2014 to 2022

Following our successful spread of smart factories, Korea's manufacturing competitiveness has further improved.