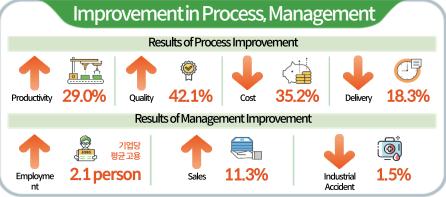

# 04. Major Achievements

#### Establishing a Foundation for SMEs' DT

Distribution of a total of 30,144 smart factories from 2014 to 2022

Following our successful spread of smart factories, Korea's manufacturing competitiveness has further improved.