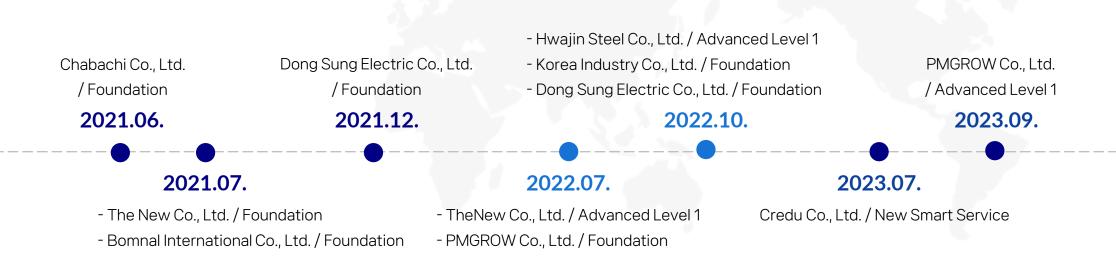

### Company history

### **12** | Status of client companies

Consulting and implementation of over ten smart factories are currently underway in Pohang City.