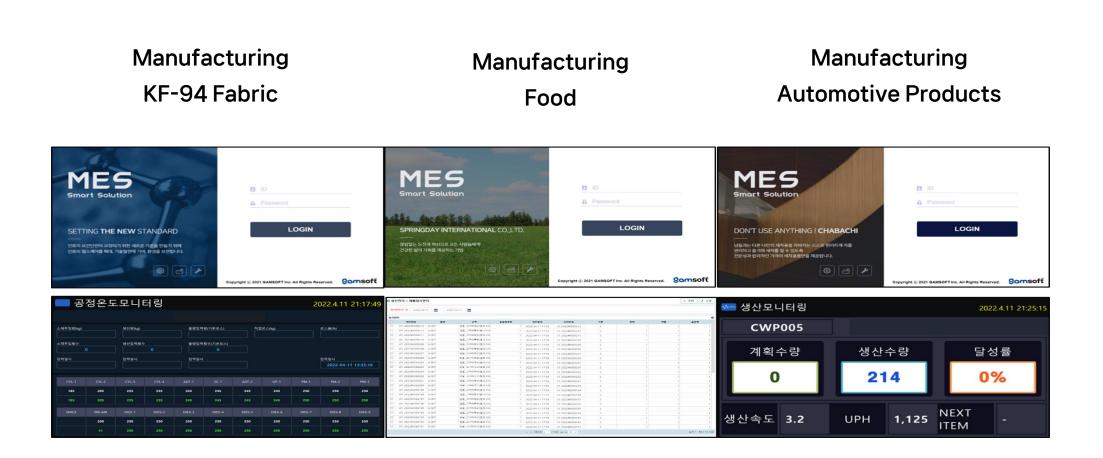

#### MES(Manufacturing Execution System), ERP(Enterprise Resource Planning)

Establish a convenient production process management system by creating a customized MES solution tailored to the company's desired features, making it easy for users to operate.

#### MES(Manufacturing execution System)

Integrated quality management system for orders, work instructions, and production costs.

#### ERP(Enterprise Resources Planning)

Manage entire processes, including issuing tax invoices, receiving, and shipping.

### **10** | Smart factory implementation

By configuring a customized MES solution with the desired features for the company, we create an easy-to-use system to establish convenient production process management.