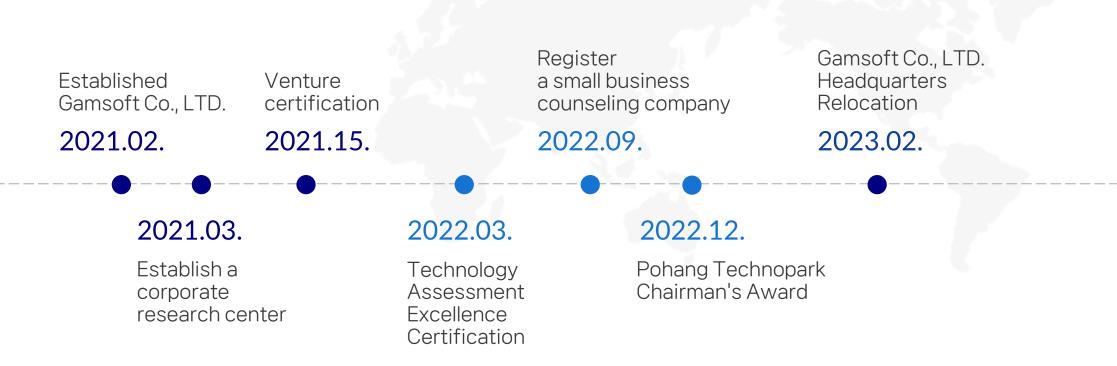

r            | +82 (54) 612-1501                                                                       | Sales                 | - 1.2 billion (as of December 2023)                                                                                                                                        |
| Address                | 2F, 4-1, Chimchonji-gu 5-gil, Buk-gu, Pohang-si,<br>Gyeongsangbuk-do, Republic of Korea | Total people          | - 13 (as of May 2024)                                                                                                                                                      |



### **O2** | Vision and mission

# R&D based business specialized company GAMSOFT Co., LTD.





### Corporate certificates





### | Patent applications





### Company history





### 06 | R&D

Collaboration with government agencies, including the Ministry of SMEs and Startups and local research institutions (e.g., Pohang Technopark), and participation in R&D-based projects



### R&D

Expanding R&D-based business capabilities through joint research with local research institutions and identifying projects with the Ministry of SMEs and Startups.

#### Government-supported R&D Projects:

- Process Quality Technology Development Project (Innovative R&D)
- Startup Growth Technology Development Project (Stepping Stone Tasks)
- Regional Software Commercialization Support Project
- Startup Growth Technology Development Project (Strategic) Nuclear Power Plant Project

#### Collaborative Research Institutions and Partners :

- Electronics and Telecommunications Research