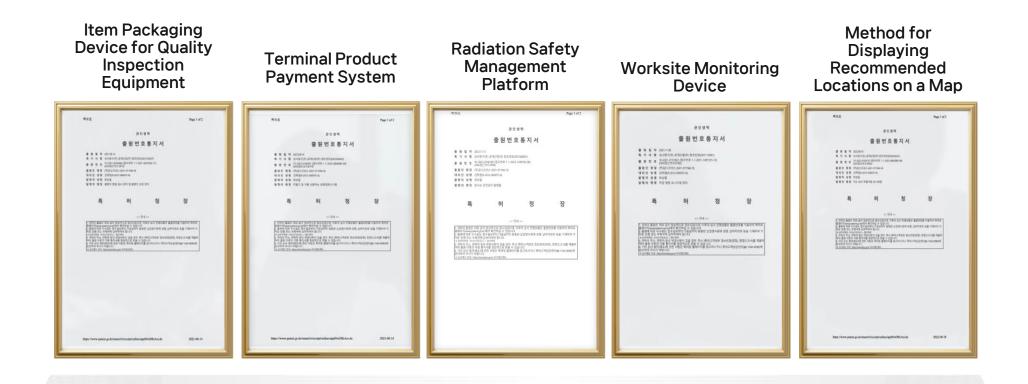

/li> </ul> |
| Tell number            | +82 (54) 612-1501                                                                       | Sales                 | - 1.2 billion (as of December 2023)                                                                                                                                        |
| Address                | 2F, 4-1, Chimchonji-gu 5-gil, Buk-gu, Pohang-si,<br>Gyeongsangbuk-do, Republic of Korea | Total people          | - 13 (as of May 2024)                                                                                                                                                      |



### **O2** | Vision and mission

# R&D based business specialized company GAMSOFT Co., LTD.





### Corporate certificates





### | Patent applications





### Company history





### 06 | R&D

Collaboration with government agencies, including the Ministry of SMEs and Startups and local research institutions (e.g., Pohang Technopark), and participation in R&D-based projects



### R&D

Expanding R&D-based business capabilities through joint research with local research institutions and identifying projects with the Ministry of SMEs and Startups.

#### Government-supported R&D Projects:

- Process Quality Technology Development Project (Innovative R&D)
- Startup Growth Technology Development Project (Stepping Stone Tasks)
- Regional Software Commercialization Support Project
- Startup Growth Technology Development Project (Strategic) Nuclear Power Plant Project

#### Collaborative Research Institutions and Partners :

- Electronics and Te