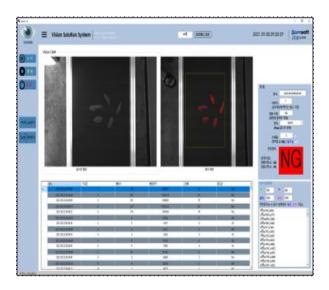

Autonomous Driving Vision inspection system and optical sensor module system

- Development of an application for revitalizing local businesses in Pohang City (Android/iOS)

- Development of an autonomous nursing assistant robot
- Development of a patient monitoring platform and a bidirectional system interface
- Surface contamination detection system for steel products
- Detection of defective communication ports using optical sensor modules
- Development of a safety diagnosis platform for optical technology institutes and steel manufacturers