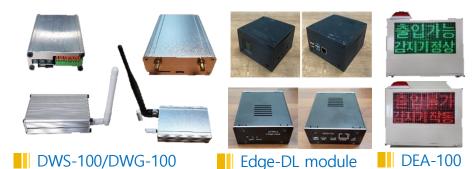

#### AloT Service Solutions

Night Vision Camera & LED Display

DNV-500 Portable System

Wearable & Flexible LED display

Wireless IoT Sensor Monitoring System

Wearable Camera & Smart-band

Wearable Camera (ODM)