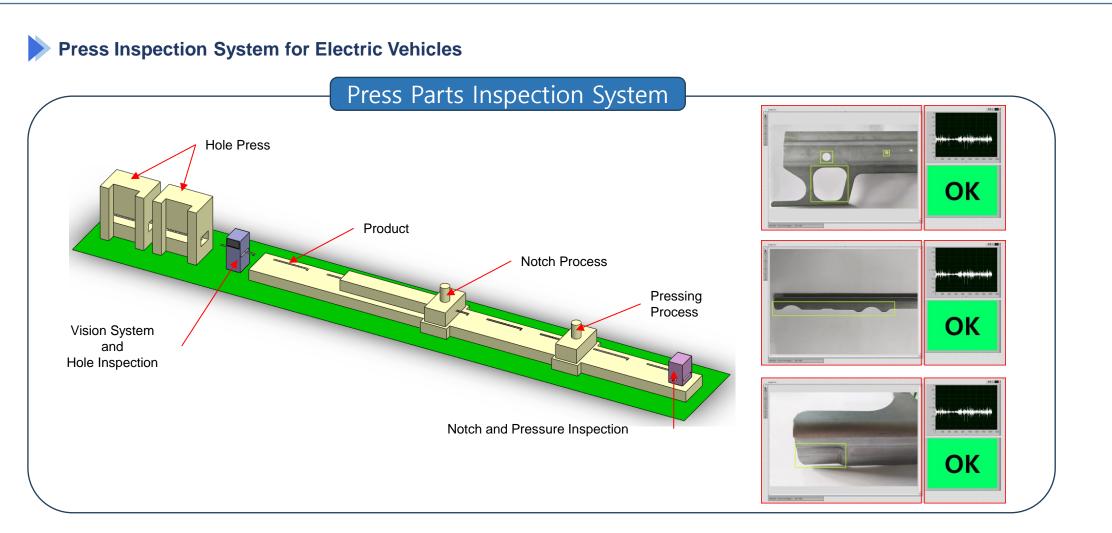

- Holes, notches, and press-formed sheet metal parts Press molding inspection

– Elderly falls and activities, health information management solution