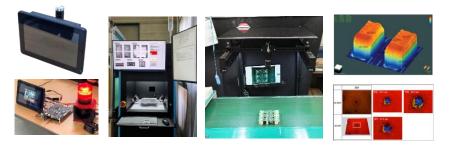

#### > PBA Soldering Defect Inspection System

- Inspection of soldering defects (mis-soldering , cold soldering , under-soldering, over-soldering)

#### Automobile Parts Inspection System

 Detection of surface defects (steps, dents, scratches, bubbles, burrs), missing guide pins, missing hole processing, tap hole processing, insulation paper inspection

- Holes, notches, and press-formed sheet metal parts Press molding inspection

– Elderly falls and activities, health information management solution