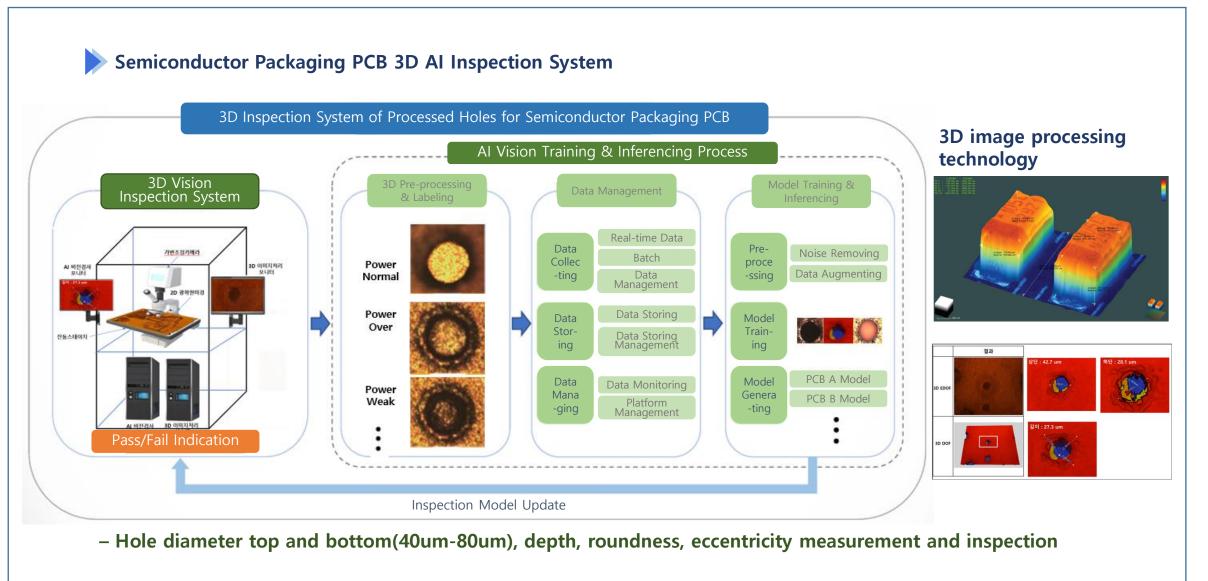

#### > PBA Soldering Defect Inspection System

- Inspection of soldering defects (mis-soldering , cold soldering , under-soldering, over-soldering)