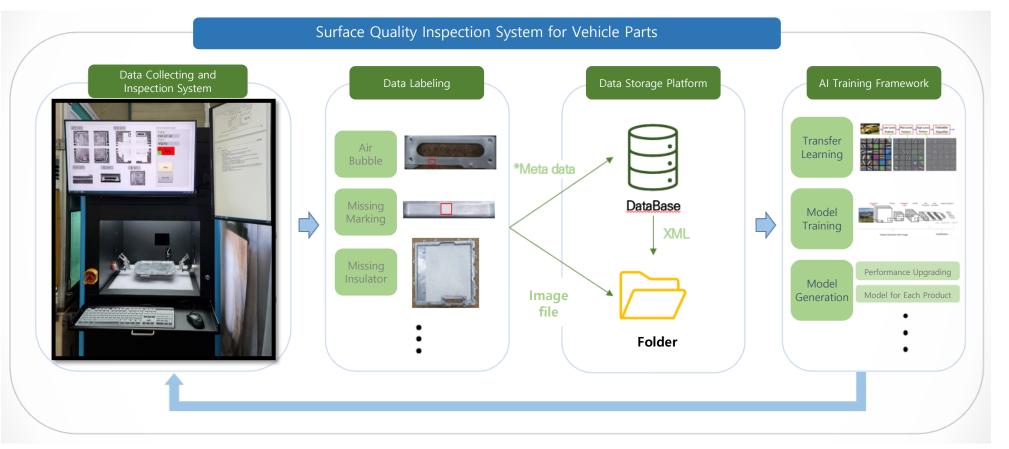

#### Automobile Parts Inspection System

 Detection of surface defects (steps, dents, scratches, bubbles, burrs), missing guide pins, missing hole processing, tap hole processing, insulation paper inspection