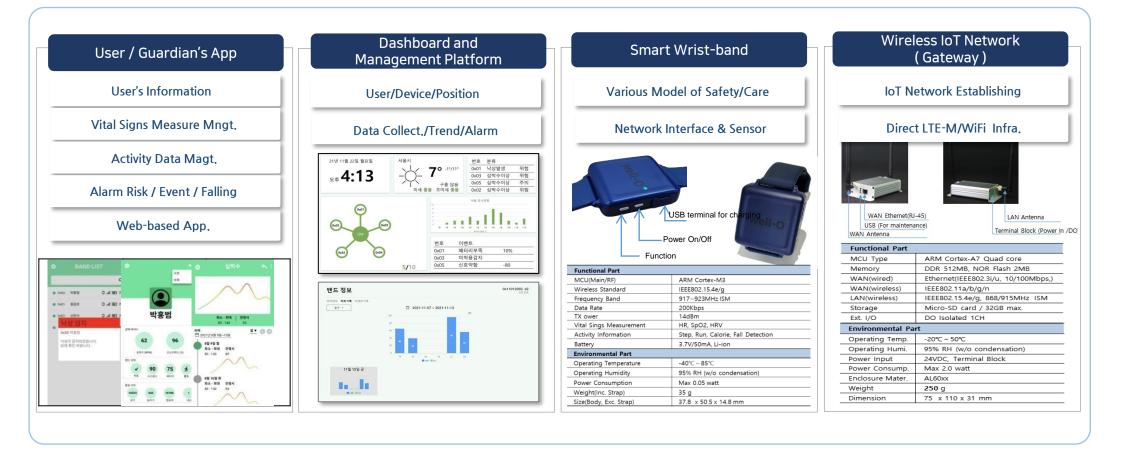

#### Smart Wrist-band for Firefighter Safety Management Service

| Features & Specifications |                                                                                                    |
|---------------------------|----------------------------------------------------------------------------------------------------|
| <u>Features</u>           | Measuring VSs & Activities<br>HR, SPO2, Temp, Run, Step, and Falling                               |
|                           | Outdoor/Indoor Positioning<br>Seamless location recognition of FFs to avoid and alert<br>of Risk   |
| 0 2                       | Awareness of Abnormality<br>Anomality of VSs and activities, and falling                           |
|                           | Mobile IoT Network<br>Connected with LTE-M(cat. M1) and BLE                                        |
| <b>Specifications</b>     | <b>Connectivity Redundancy</b><br>Pursuing connectivity redundancy with<br>Lifesaving Alarm Device |
| Functional Part           |                                                                                                    |
| MCU(Main/RF)              | ARM Cortex-M4F/M3                                                                                  |
| PAN Wireless              | BLE 4.x                                                                                            |
| PAN Data Rate             | 1Mbps                                                                                              |
| WAN Wireless              | Cat. M1(LTE-M)                                                                                     |
| Vital Signs Measuring     | HR, SpO2, TEMP, HRV                                                                                |
| Activity Measuring        | Step, Run, Falling                                                                                 |
| Positioning               | Sea Level, Distance between FFs                                                                    |
| Battery                   | 3.7V/400mA, Li-ion                                                                                 |

| Environmental Part        |  |
|---------------------------|--|
| -20°C ~ 55°C              |  |
| 95% RH (w/o condensation) |  |
| Max 0.1 watt              |  |
| 32 g                      |  |
| 260 x 40 x 15 mm          |  |
|                           |  |