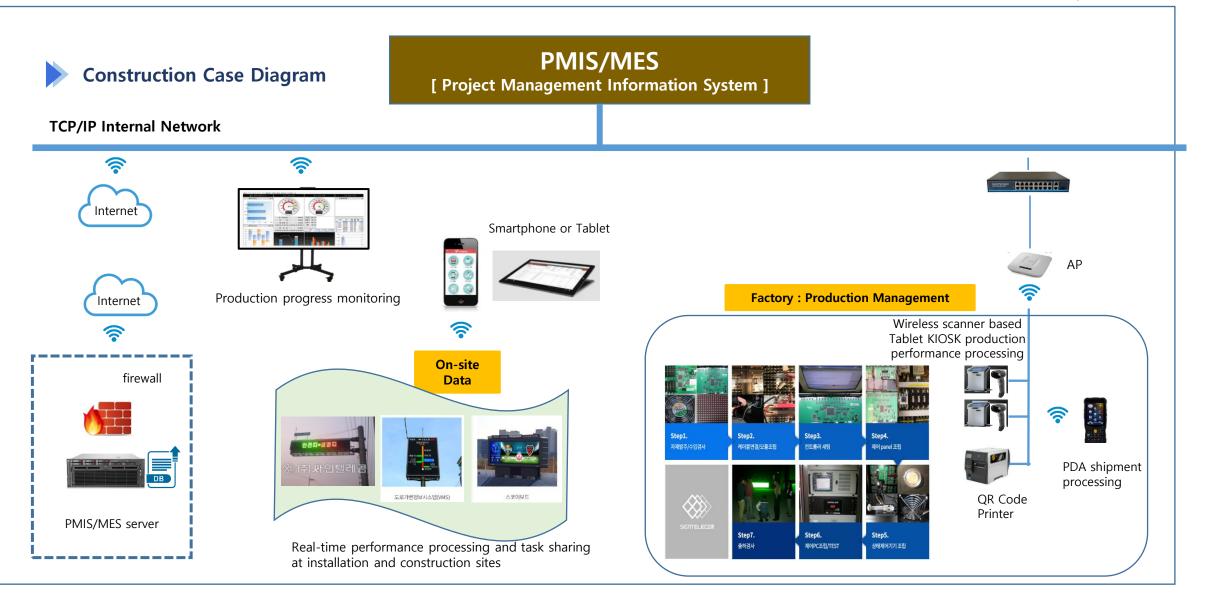

# DTRIPLE's Smart Solutions







• MES

•

AI

### INDEX

- 1. Smart Solution Division Overview
- 2. Smart Factory Solutions
- 3. Vulture-Eye Framework
- 4. AloT Service solutions



#### AloT Service Solutions

Night Vision Camera & LED Display







DNV-500 Portable System

Wearable & Flexible LED display

Wireless IoT Sensor Monitoring System



Wearable Camera & Smart-band



Wearable Camera (ODM)

Smart Wrist-worn Band

Al-based Inspection System



Safety Alarm & Vision Al Inspection System











Major customers









**DTRIPLE** Dimensional Digital Devices





#### Vulture-Eye Artificial Intelligence Total Solution Framework



Data collection, pre-processing,
labeling (processing, annotation),
model learning, and performance
analysis are processed in one
framework.
Distribution management of
conversion and inference
executable files for lightweight
accelerator utilization





#### > PBA Soldering Defect Inspection System



- Inspection of soldering defects (mis-soldering , cold soldering , under-soldering, over-soldering)





#### Automobile Parts Inspection System



 Detection of surface defects (steps, dents, scratches, bubbles, burrs), missing guide pins, missing hole processing, tap hole processing, insulation paper inspection













- Holes, notches, and press-formed sheet metal part