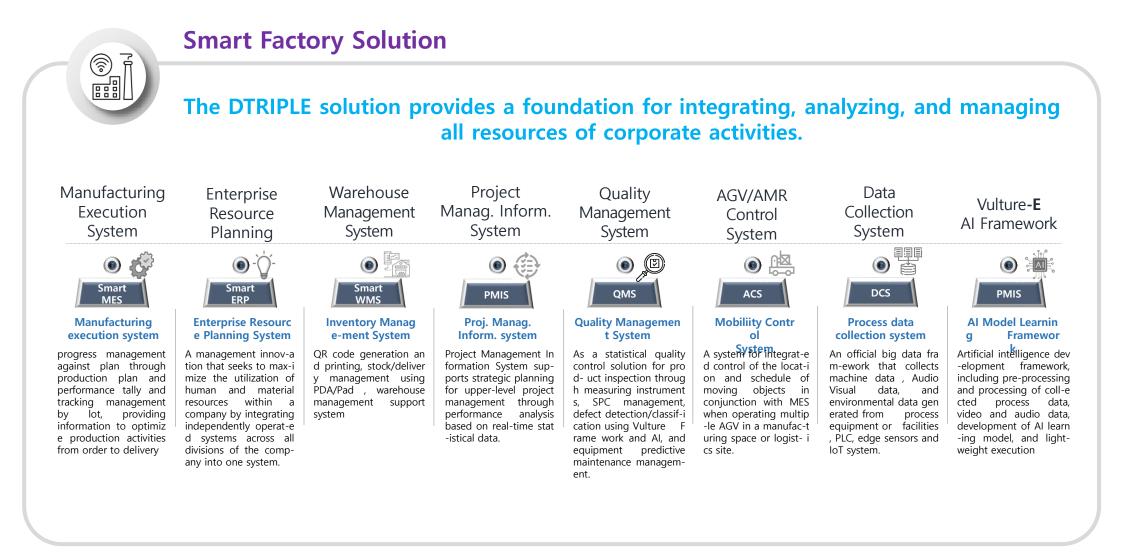

### INDEX

- 1. Smart Solution Division Overview
- 2. Smart Factory Solutions
- 3. Vulture-Eye Framework
- 4. AloT Service solutions