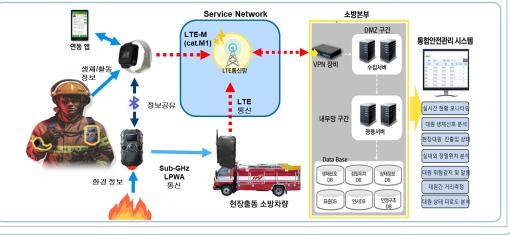

#### Service Configurations

- Solution for Measuring Vital Signs abnormalities and Outdoor/Indoor Posiotion Technoogy