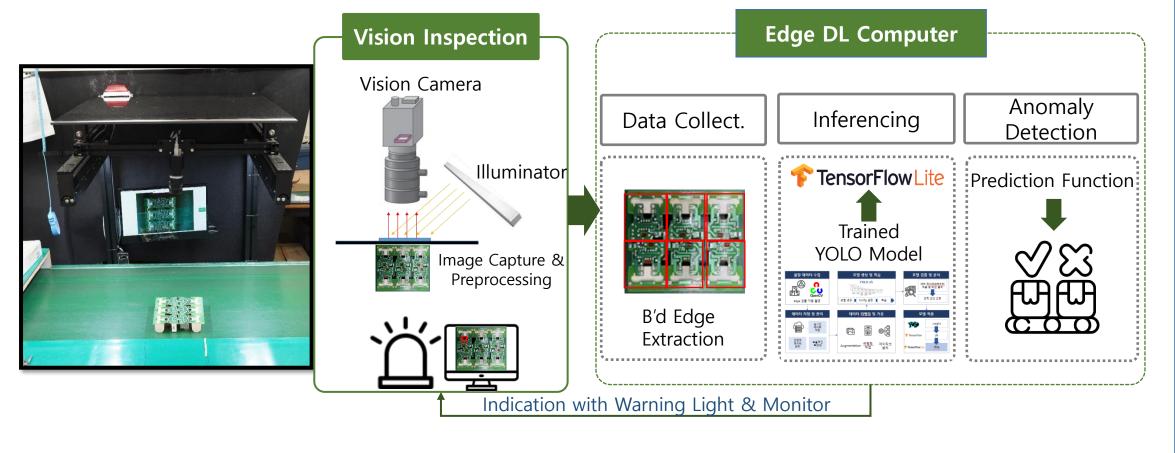

#### > PBA Soldering Defect Inspection System

- Inspection of soldering defects (mis-soldering , cold soldering , under-soldering, over-soldering)