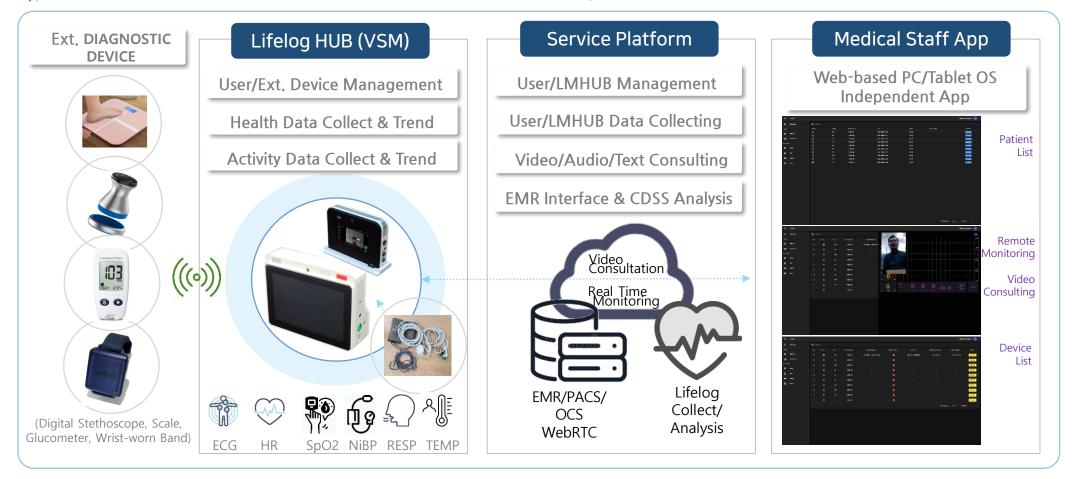

- Holes, notches, and press-formed sheet metal parts Press molding inspection

– Elderly falls and activities, health information management solution

#### Portable Video Consultation VSM for Remote Health Management Service

- 6-parameter Vital Signs Monitoring, Video Consultation device and Service Solution