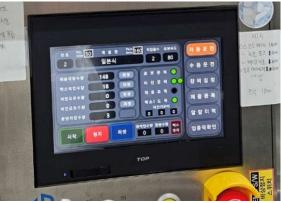

## **Applications**

Applications: IoT Industrial PC, Thin Client, Semiconductor Equipment, Digital Signage, DID, FA, Digital signage, Kiosk, Health Care & Medical Device, Robot etc.

- Q Hair shop IoT based customer sensing display lamp System