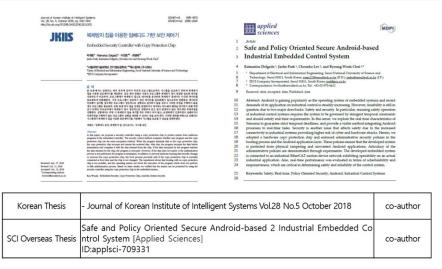

## Technical Thesis, Patent

R&D

| 2 Flash Health Monitor_20231120  |           |              |           |              |               |         |  |  |
|----------------------------------|-----------|--------------|-----------|--------------|---------------|---------|--|--|
| WDC PC SN530 SDE                 |           |              |           |              |               |         |  |  |
| Info                             | S.M.A.R.  | т            |           |              |               |         |  |  |
| Manufacturer: JECS Company, Inc. |           |              |           |              |               |         |  |  |
| Firmware                         | Version : | 21160001     | Capacity: | 476.94GB     | PIO Mode :    | Unknown |  |  |
| Serial Nu                        | mber:     | 2125CG457814 | CHS:      | 16383/255/63 | UDMA Mode :   | Unknown |  |  |
| Bus Type                         | :         | PCIe         | LBA:      | 1000215216   | Temperature : | 38      |  |  |