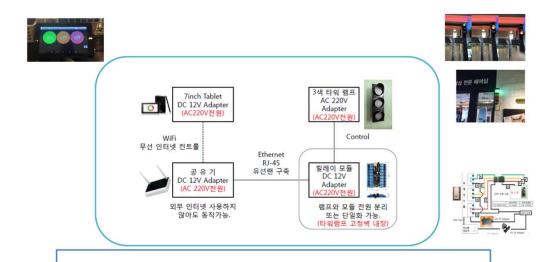

## **Applications**

Applications: IoT Industrial PC, Thin Client, Semiconductor Equipment, Digital Signage, DID, FA, Digital signage, Kiosk, Health Care & Medical Device, Robot etc.

- Q Hair shop IoT based customer sensing display lamp System