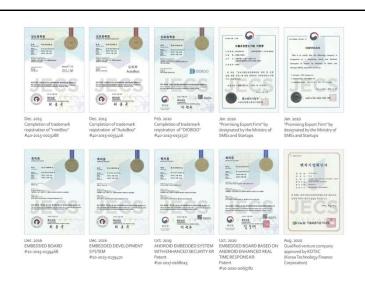

# - History

Feb, 2014 ~

R&D Lab certified by KOITA Qualified venture company approved by KOTEC

Feb, 2022 ~

Certified by MSS As Qualified Export Enterprises

Dec, 2022 ~

Total revenue of export reaches 1 million USD to US market

Feb, 2014 ~

Certified as one of the promising Companies in Gyeonggi Province

Founded in 2013

Jun, 2013 ~ April, 2014

Technical Startup Certified Financial Support by KISED

## Qualified export enterprise, Certified as promising company

Kotherine Kelly Vidal

서울지방중소벤처기업청장

제 2019 서울 - 157호

#### 수출유망증소기업 지정증

□ 업체명: 젝스컴퍼니㈜

(사업자등록번호: 119-86-38242)

□ 품 목 : 산업용 컴퓨터

□ 주 소 : 서울특별시 노원구 공룡로 232 서울과학기술대학교 테크노큐브동 605호

□ 대 표 자 : 이천호

귀 사를 「중소기업수출지원센터의 설치 및 운영 등에 관한 규정」에 따라 2019년도 수출유망중소기업 으로 지정합니다.

지정기간: 2020. 01. 01. ~ 2021. 12. 31.(2년)

2019년 12월 27일

제 2021 - 240호

#### 수출두드림기업 지정증

I 업체명: 젝스컴퍼니(주)

I 사업자등록번호: 119-86-74213

| 주 소:서울특별시 노원구 공룡로 232, 231호 (공릉동, 서울과학기술대학교 제2창업)

I 대표자: 이천호

귀 사를 2021년도 수출두드림기업으로 지정합니다.

지정기간: 2022.01.01. ~ 2023.12.31. (2년)

2021, 12, 15,