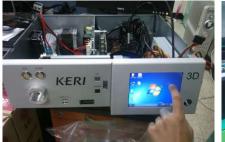

## Technical Thesis, Patent

R&D

| 2 Flash Health Monitor_20231120  |           |              |           |              |               |         |  |  |
|----------------------------------|-----------|--------------|-----------|--------------|---------------|---------|--|--|
| WDC PC SN530 SDE                 |           |              |           |              |               |         |  |  |
| Info                             | S.M.A.R.  | т            |           |              |               |         |  |  |
| Manufacturer: JECS Company, Inc. |           |              |           |              |               |         |  |  |
| Firmware                         | Version : | 21160001     | Capacity: | 476.94GB     | PIO Mode :    | Unknown |  |  |
| Serial Nu                        | mber:     | 2125CG457814 | CHS:      | 16383/255/63 | UDMA Mode :   | Unknown |  |  |
| Bus Type                         | :         | PCIe         | LBA:      | 1000215216   | Temperature : | 38      |  |  |