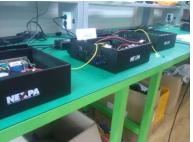

## Technical Thesis, Patent

R&D

| 2 Flash Health Monitor_20231120  |           |              |           |              |               |         |  |  |
|----------------------------------|-----------|--------------|-----------|--------------|---------------|---------|--|--|
| WDC PC SN530 SDE                 |           |              |           |              |               |         |  |  |
| Info                             | S.M.A.R.  | т            |           |              |               |         |  |  |
| Manufacturer: JECS Company, Inc. |           |              |           |              |               |         |  |  |
| Firmware                         | Version : | 21160001     | Capacity: | 476.94GB     | PIO Mode :    | Unknown |  |  |
| Serial Nu                        | mber:     | 2125CG457814 | CHS:      | 16383/255/63 | UDMA Mode :   | Unknown |  |  |
| Bus Type                         | :         | PCIe         | LBA:      | 1000215216   | Temperature : | 38      |  |  |