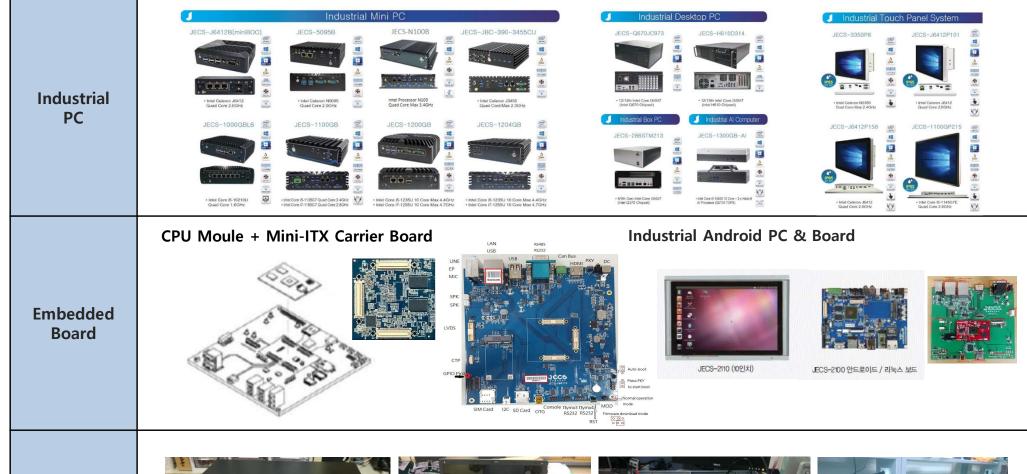

| Established   | 3 July 2013                                                |                                                                                                                                                                                                                                                                                                                                                            |  |  |  |
|---------------|------------------------------------------------------------|------------------------------------------------------------------------------------------------------------------------------------------------------------------------------------------------------------------------------------------------------------------------------------------------------------------------------------------------------------|--|--|--|
| Staff         | 6 Persons (1xSales, 2xEngineer, 3xMarketing)               |                                                                                                                                                                                                                                                                                                                                                            |  |  |  |
|               | • Industrial PC                                            | <ul> <li>Mini PC for industrial &amp; retail, rack/wall mount, workstation,</li> <li>7/8/10.1/15.6/17/21.5/23.8inch Panel PC with projective capacitive touch</li> <li>Applications: IoT Industrial PC, Thin Client, Semiconductor Equipment, Digital Signage, DID, FA</li> <li>Digital signage, Kiosk, Health Care &amp; Medical Device, Robot</li> </ul> |  |  |  |
| Business Area | <ul><li>Embedded board</li><li>OEM/ODM</li></ul>           | <ul> <li>Single Board Computer (3.5", 5.25", Mini-ITX Embedded Board, ARM)</li> <li>Applications: POS, Digital Signage, Bus Information System</li> </ul>                                                                                                                                                                                                  |  |  |  |
|               | Digital Signage                                            | <ul> <li>Embedded Board, Industrial PC Custom Design         Applications: Health Care, Medical Device     </li> <li>Digital signage player PC (Windows &amp; Android), Player S/W license         Applications: Bus information system, Kiosk     </li> </ul>                                                                                             |  |  |  |
|               | <ul><li>SW Design-in Service</li><li>Peripherals</li></ul> | <ul> <li>Customized Linux, develop android app</li> <li>Computer peripherals, Multimedia device</li> </ul>                                                                                                                                                                                                                                                 |  |  |  |

## Main Business Area

**Customized Industrial PC** 

## Technical Skills

### Technical Skills

- Product managing of embedded board
- Design & Manufacturing Industrial computer
- Experienced manufacturing controller for factory automation, robots etc.
- Excellent skills of embedded board development sales, all in one CPU board product managing