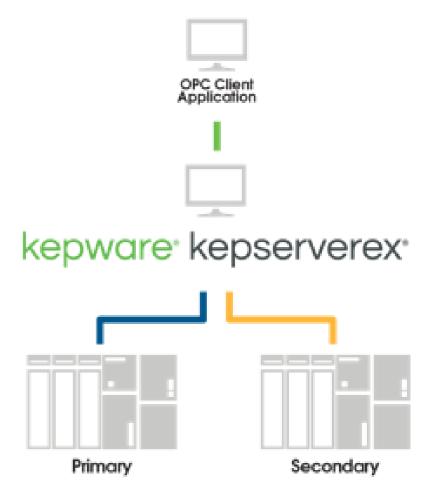

## **Data Connectivity OPC Server & IoT Gateway Software**

- KEPServerEX
- IoT Gateway
- LinkMaster
- Redundancy Master

**Dream Team** 

### Central communication platform for your industry projects

- Data exchange across all levels.
- Connecting all kinds of OT and IT Systems
- OPC Interface, SAP, Relational DB Interface
- Non-SQL Database
- And more...