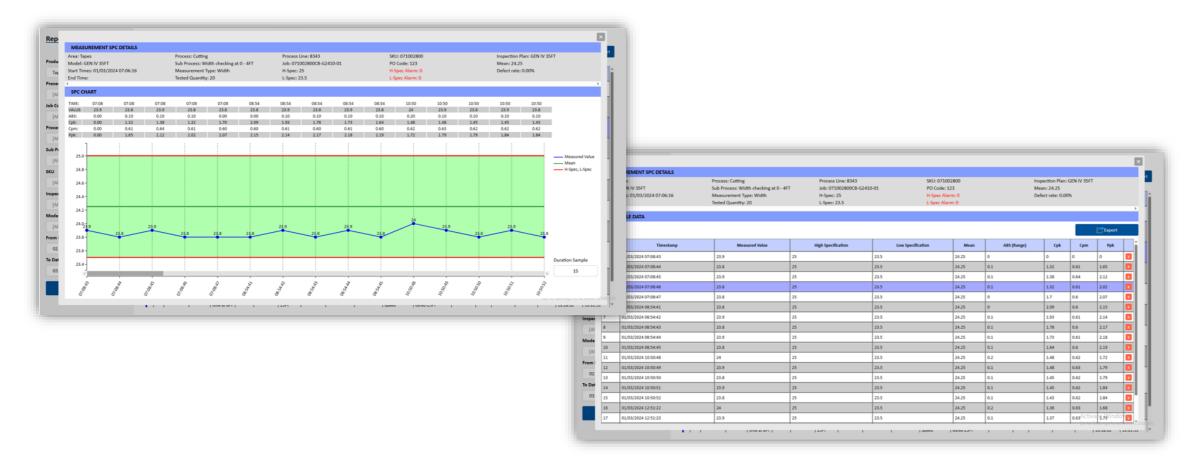

### **QmSys Software**

The Quality Management System, the real-time auto & manual measured data from processing plant, assembly lines and LAB for Process monitoring, Quality management, SPC Chart, reporting and analysis...

#### Features:

- Collect the real-time measured data from processing plant, tester & analyzer at assembly lines and LAB.
- Job, Process, Inspection plan and SKU... management function.
- Managing the test & measured data by Job, Production Batch, Process & SKU...
- Providing detail reporting in different format as data table, SPC, Pareto chart, summary for overview..., and data export function.
- Providing the alert notification function through Email, Ms. Teams... to notify the defected rate or processing quality warning.
- Web interface, adaptive for multiple mobile devices.
- Advanced methods for fully data collection through low bandwidth wifi network.
- Sharing data with other system as MES, ERP...