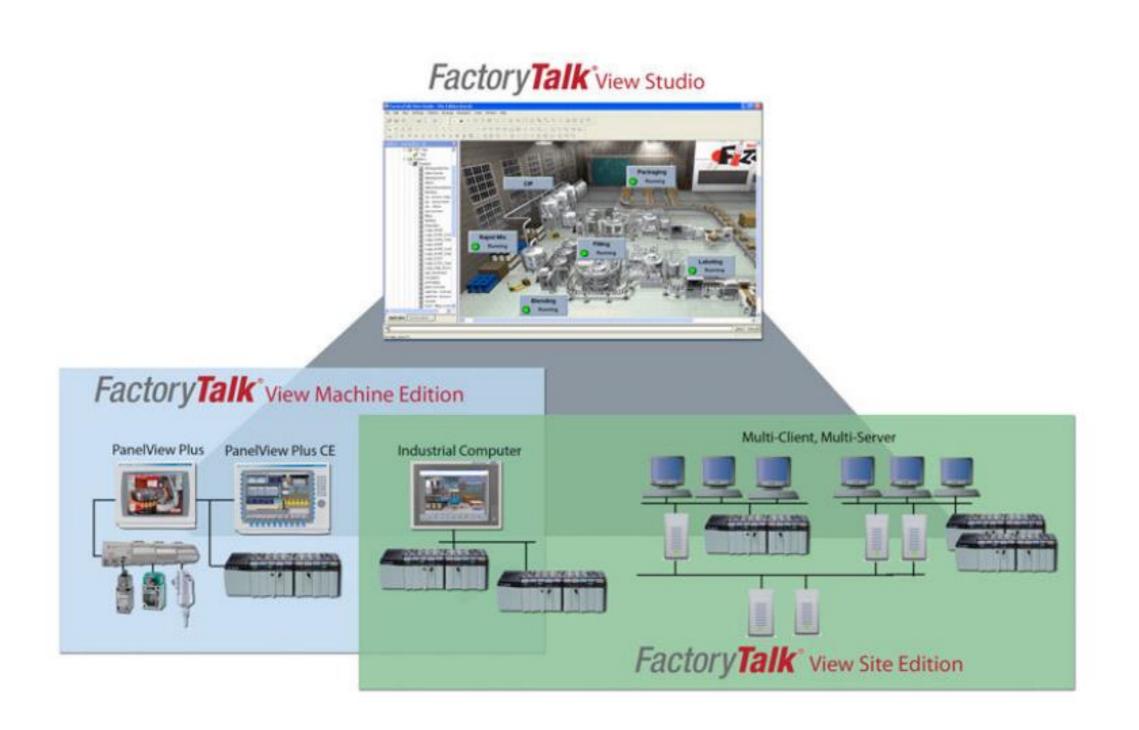

### **Automation Software & Hardware**

- Programmable Controller (PLC)
- Industrial Operator Interfaces.
- SCADA/HMI Software

### **Automation Software & Hardware**

- Programmable Controller (PLC)
- Industrial Operator Interfaces.
- Industrial PC.
- SCADA Software: SCADA Ultimate Access