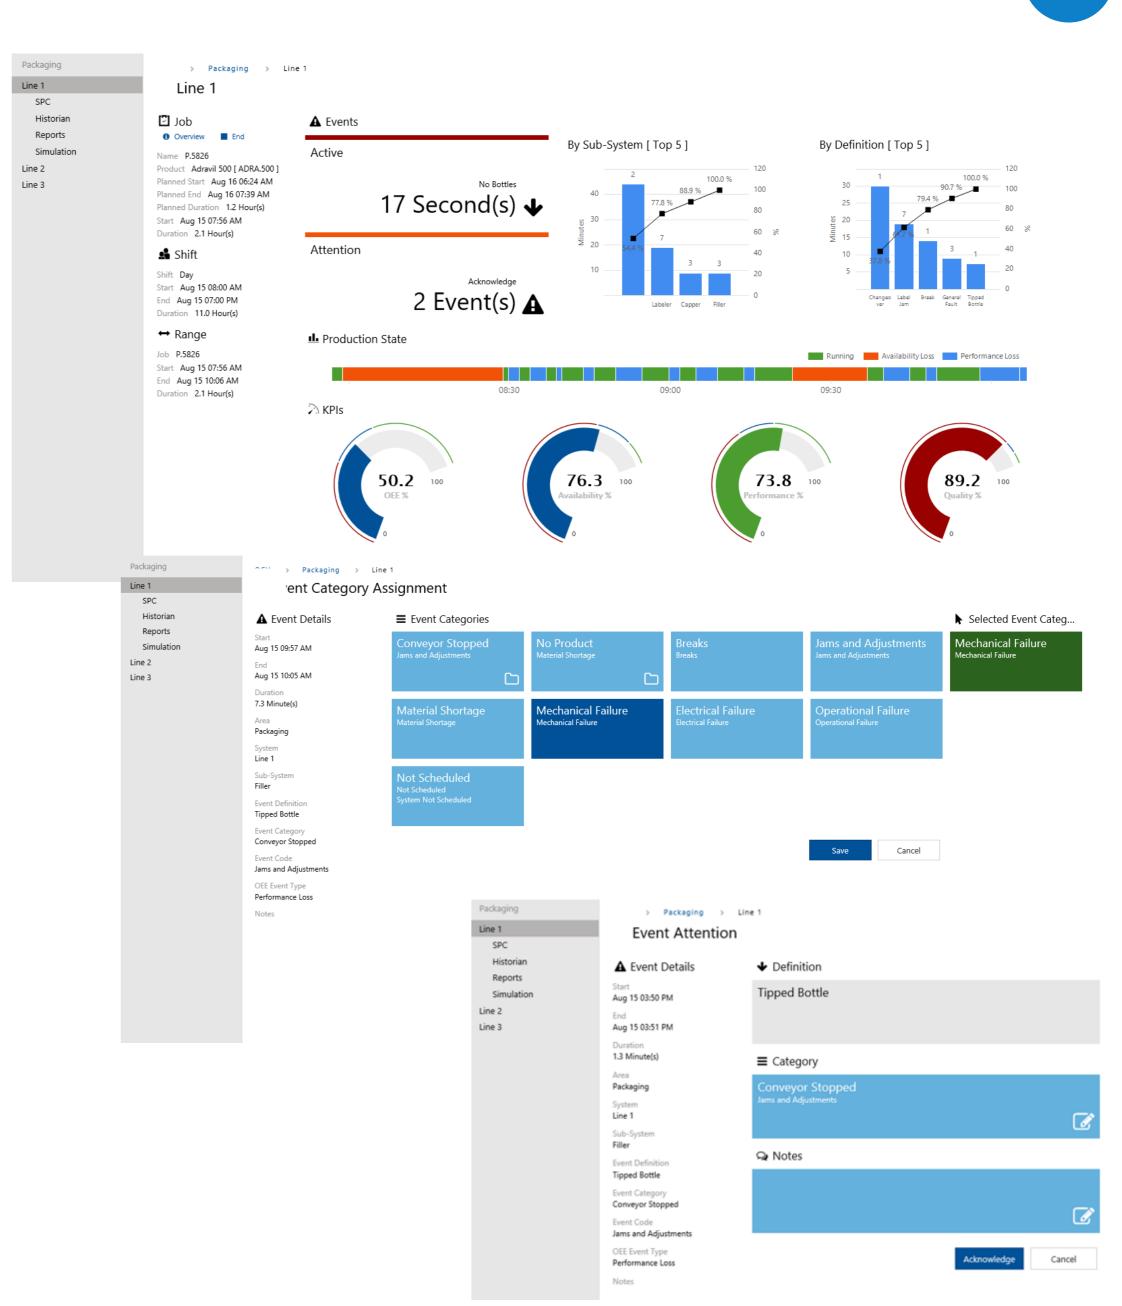

# REAL-TIME PERFORMANCE SYSTEM

### The Real-time Performance System

The real-time performance of the production lines. The system is able to calculate the OEE value, Availability, Performance, Quality, and other data for analysis for preventing the loss and improving the line performance.

#### Features:

- Collecting the alarm & event data from all machine PLC in the line.
- Updating the correct alarm from machine by automatic mode and manual input mode.
- The OEE, Availability, Performance, Quality value is calculated correctly.
- Providing the detail reports and tools for production and maintenance team to analysis the root cause of downtime.