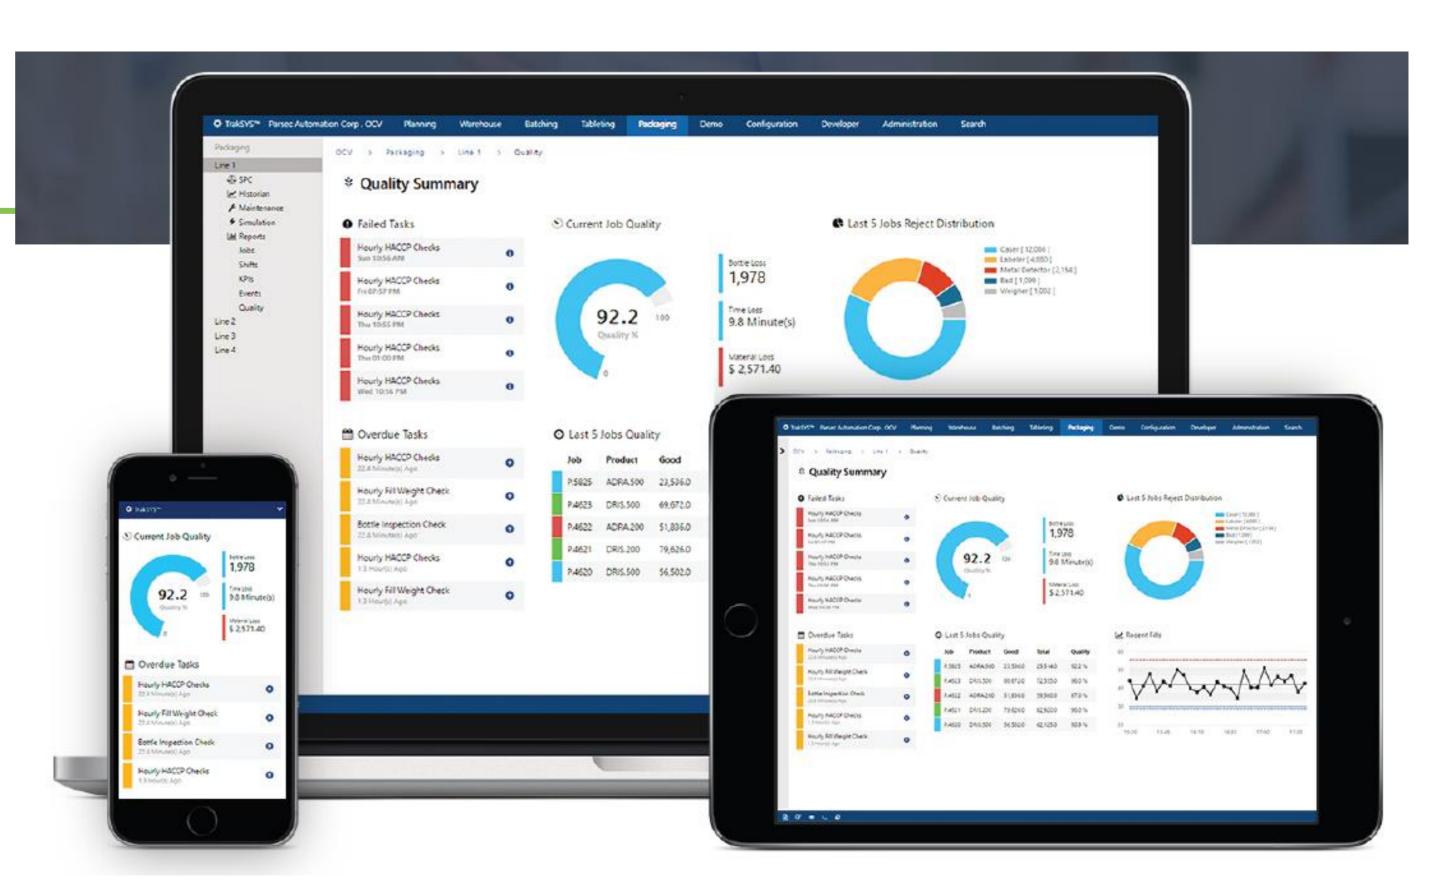

# REAL-TIME PERFORMANCE SYSTEM

### The Real-time Performance System

The real-time performance of the production lines. The system is able to calculate the OEE value, Availability, Performance, Quality, and other data for analysis for preventing the loss and improving the line performance.

#### Features:

- Collecting the alarm & event data from all machine PLC in the line.
- Updating the correct alarm from machine by automatic mode and manual input mode.
- The OEE, Availability, Performance, Quality value is calculated correctly.
- Providing the detail reports and tools for production and maintenance team to analysis the root cause of downtime.