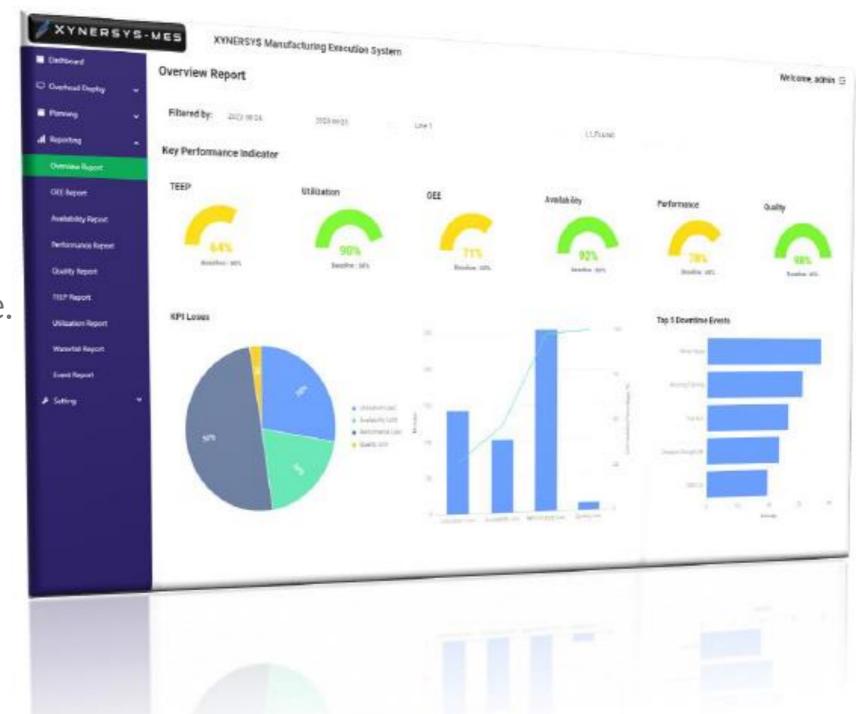

# **XYNERSYS-MES**

### **Xynersys-MES**

Xynersys MES offers a Business Intelligence solution integrated with real time operations that can be customized to suit your business needs It eases resource scheduling and allocation, monitors performance indicators, and generate reports to support decision making Features:

- Real-Time Visibility
  - Monitor key performance indicators, track work-in-progress, and identify bottlenecks in real-time.
  - Empowering you to make informed decisions on the fly
- Precise Control
  - Schedule jobs, allocate resources and streamline workflows to reach production targets
  - Take full control of your processes
- Data Driven Insights
  - Collect and analyze production data through intuitive and actionable reports.
  - Leverage the power of data to continuously improve your operations.
- Seamless Integration
  - Seamlessly integrate with your existing systems, bridging the gap between your production floor and your digital operations.
  - Align machines, systems, and personnel to your business goals.
- Web Interface
  - Access your business intelligence, whether from portable devices or workstations.
  - Flexibility in managing and accessing your data.
- Deployment Options
  - Choose on premise deployment for full control of your data, or scalable cloud based deployment.
  - Options that suit your business needs