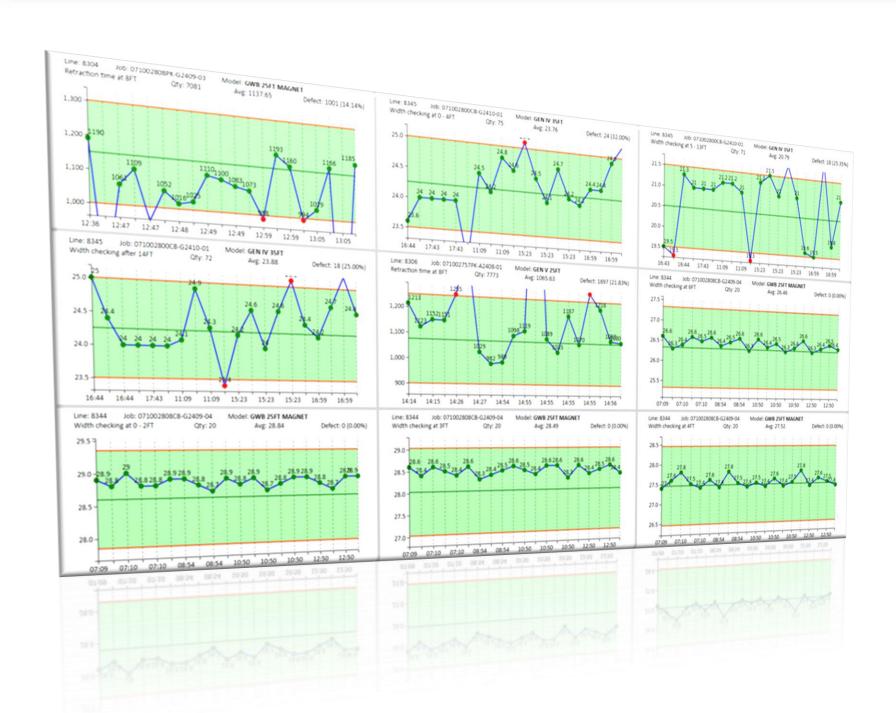

# **QUALITY MANAGEMENT SYSTEM**

### **QmSys Software**

The Quality Management System, the real-time auto & manual measured data from processing plant, assembly lines and LAB for Process monitoring, Quality management, SPC Chart, reporting and analysis...

Preventing the defective, improving the production and process quality.

### **QmSys Software**

#### Features:

- Collect the real-time measured data from processing plant, tester & analyzer at assembly lines and LAB.
- Job, Process, Inspection plan and SKU... management function.
- Managing the test & measured data by Job, Production Batch, Process & SKU...
- Providing detail reporting in different format as data table, SPC, Pareto chart, summary for overview..., and data export function.
- Providing the alert notification function through Email, Ms. Teams... to notify the defected rate or processing quality warning.
- Web interface, adaptive for multiple mobile devices.
- Advanced methods for fully data collection through low bandwidth wifi network.
- Sharing data with other system as MES, ERP...