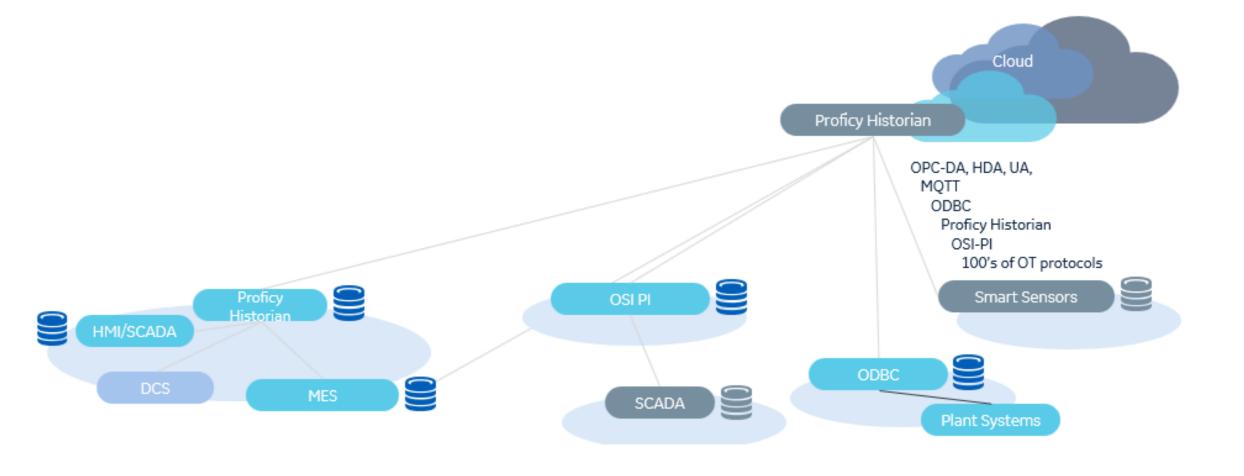

## **Data Connectivity OPC Server & IoT Gateway Software**

- KEPServerEX
- IoT Gateway
- LinkMaster
- Redundancy Master

**Dream Team** 

### Central communication platform for your industry projects

- Data exchange across all levels.
- Connecting all kinds of OT and IT Systems
- OPC Interface, SAP, Relational DB Interface
- Non-SQL Database
- And more...

### SCADA, Historian, Data Visualization, Asset Management

- Proficy iFIX
- Proficy Webspace
- Proficy Historian
- Proficy Cimplicity
   Proficy Workflow
  - Proficy Operations Hub

#### **Manufacturing Operations Management**

Proficy Plant ApplicationsProficy Batch Execution SQL DBs **Proficy Tracker** Proficy MDC CMMS, ERP **Proficy Historian Proficy Workflow** Systems Other Systems