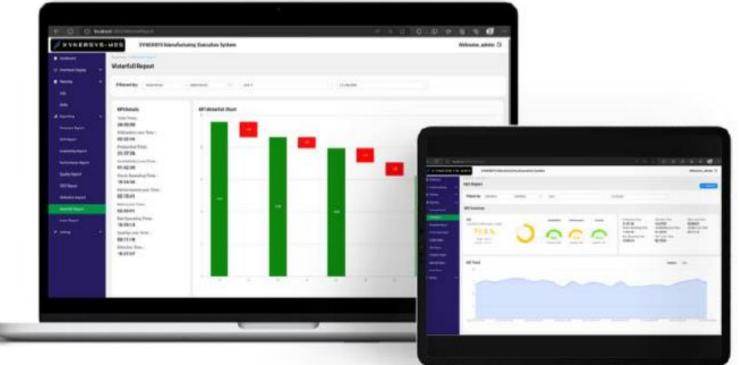

# **XYNERSYS-MES**

### **Xynersys-MES**

Xynersys MES offers a Business Intelligence solution integrated with real time operations that can be customized to suit your business needs It eases resource scheduling and allocation, monitors performance indicators, and generate reports to support decision making Features:

- Real-Time Visibility
  - Monitor key performance indicators, track work-in-progress, and identify bottlenecks in real-time.
  - Empowering you to make informed decisions on the fly
- Precise Control
  - Schedule jobs, allocate resources and streamline workflows to reach production targets
  - Take full control of your processes
- Data Driven Insights
  - Collect and analyze production data through intuitive and actionable reports.
  - Leverage the power of data to continuously improve your operations.
- Seamless Integration
  - Seamlessly integrate with your existing systems, bridging the gap between your production floor and your digital operations.
  - Align machines, systems, and personnel to your business goals.
- Web Interface
  - Access your business intelligence, whether from portable devices or workstations.
  - Flexibility in managing and accessing your data.
- Deployment Options
  - Choose on premise deployment for full control of your data, or scalable cloud based deployment.
  - Options that suit your business needs