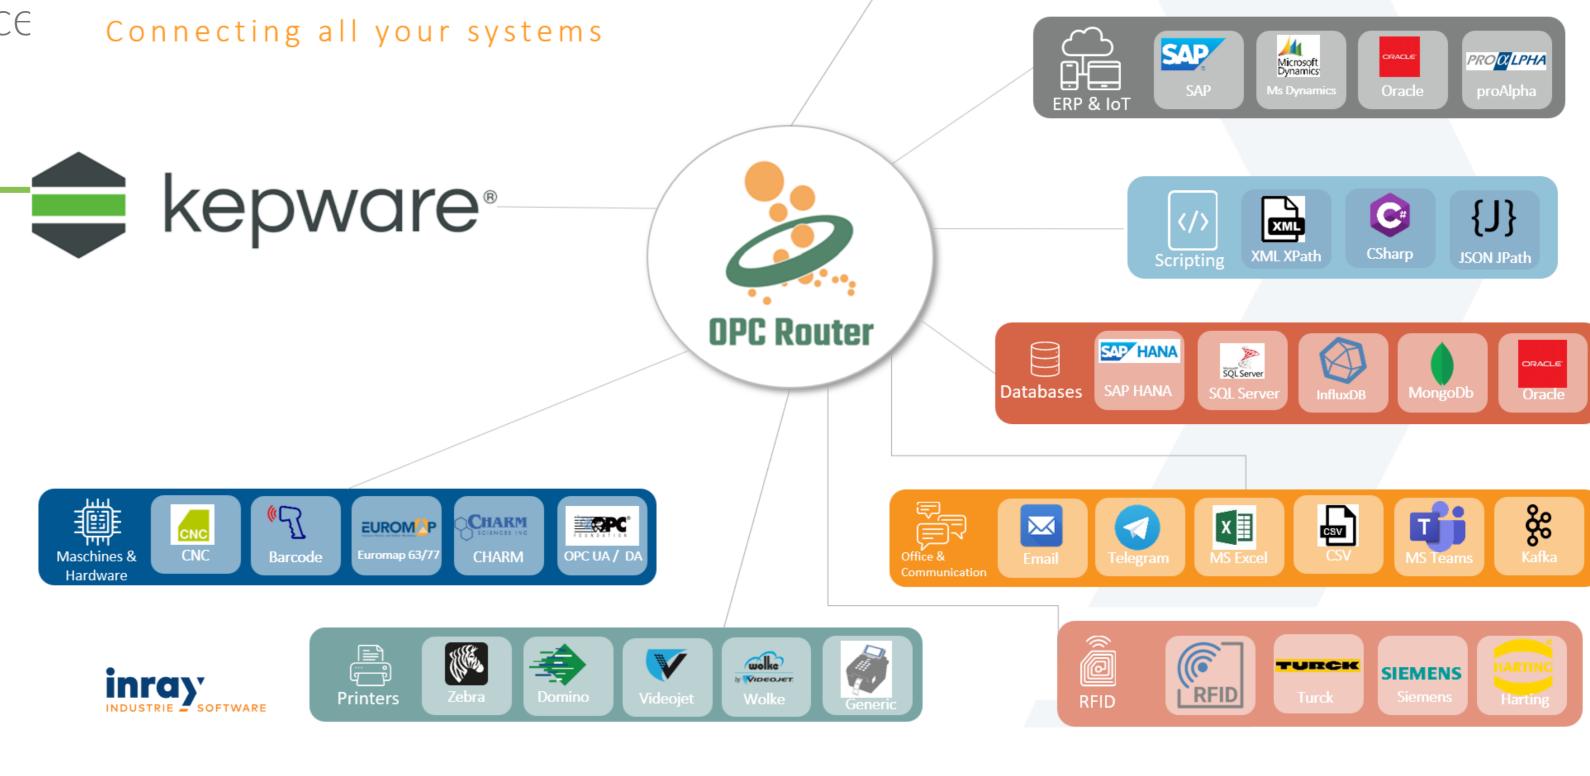

## **Data Connectivity OPC Server & IoT Gateway Software**

- KEPServerEX
- IoT Gateway
- LinkMaster
- Redundancy Master

**Dream Team** 

### Central communication platform for your industry projects

- Data exchange across all levels.
- Connecting all kinds of OT and IT Systems
- OPC Interface, SAP, Relational DB Interface
- Non-SQL Database
- And more...