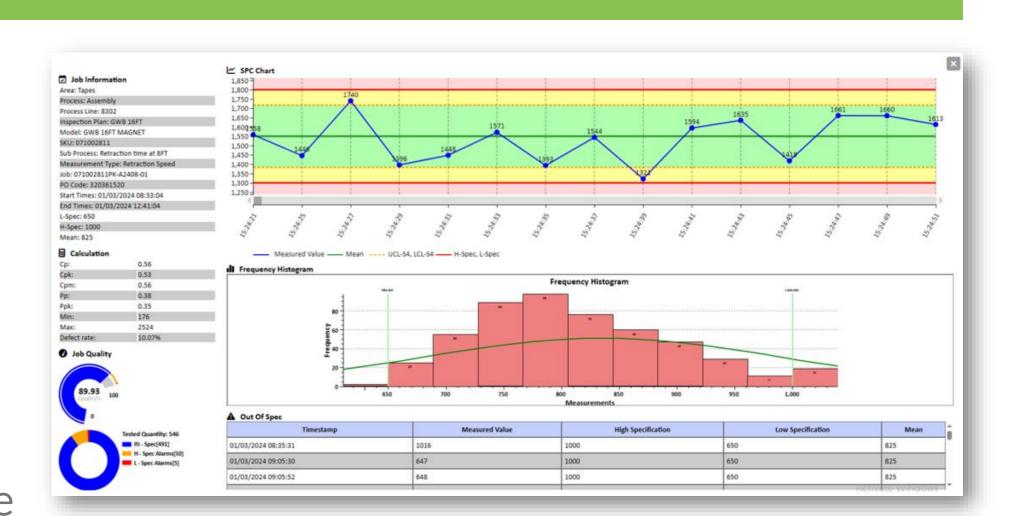

# **QUALITY MANAGEMENT SYSTEM**

### **QmSys Software**

The Quality Management System, the real-time auto & manual measured data from processing plant, assembly lines and LAB for Process monitoring, Quality management, SPC Chart, reporting and analysis...

Preventing the defective, improving the production and process quality.

### **QmSys Software**

#### Features:

- Collect the real-time measured data from processing plant, tester & analyzer at assembly lines and LAB.
- Job, Process, Inspection plan and SKU... management function.
- Managing the test & measured data by Job, Production Batch, Process & SKU...
- Providing detail reporting in different format as data table, SPC, Pareto chart, summary for overview..., and data export function.
- Providing the alert notification function through Email, Ms. Teams... to notify the defected rate or processing quality warning.
- Web interface, adaptive for multiple mobile devices.
- Advanced methods for fully data collection through low bandwidth wifi network.
- Sharing data with other system as MES, ERP...