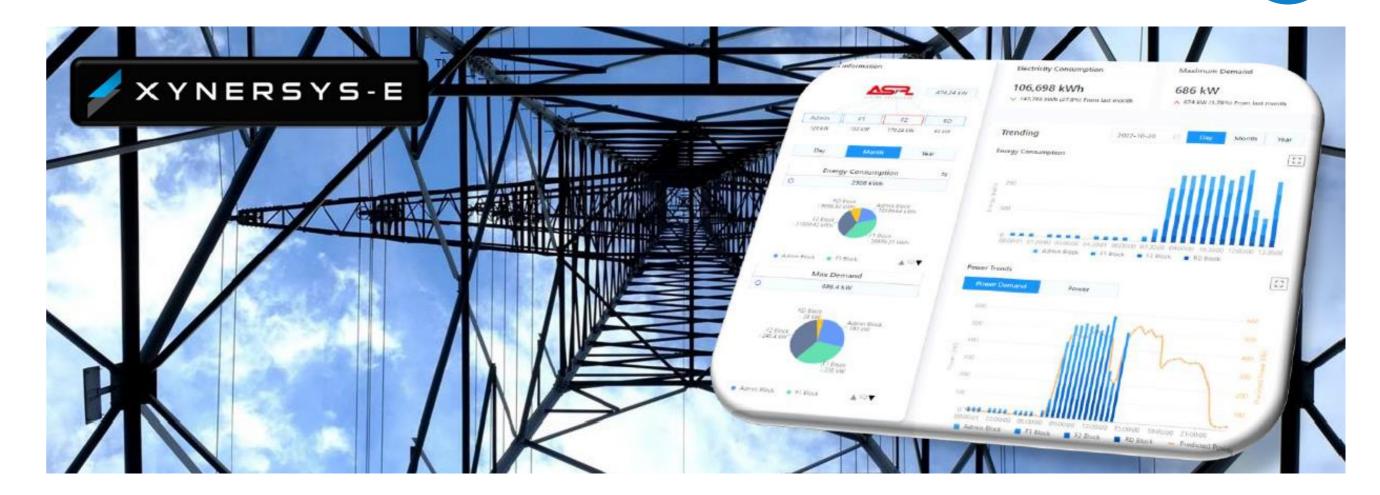

# **XYNERSYS-E**

### **Xynersys-E**

XYNERSYS-E IoT as cloud-based energy performance management, significantly serves to integrate energy data from PV System, Utility, and Load Usage where you can get a live dashboard view of the key metrics you need. It measures and verifies your energy performance to proof it in the EQUILIBRIUM state. The irregularities are triggered with automated alarms and warnings. Reports are generated to support decision-making.

#### Features:

- Energy Monitoring, Alarms Notifications, and Reporting
  - Detail Insights into PV generation, load usage, and utility.
  - Visualize and understand each kWh that you generate and consume.
- PV Conditions Al-Diagnosis
  - 24/7 diagnosis for issues of shading, soiling, and other failures.
  - Minimize the production loss of green assets.
- Carbon Emission Tracking
  - Measure, manage, and mitigate greenhouse gas (GHG) emissions.
  - Essential tools for your ESG journey.
- Advanced Analytic Tools
  - Advanced analytic tools for assets and processes efficiency analysis.
  - Substitute/Integrate with traditional BMS for higher-level insights.

- Energy Performance Al-Diagnosis
  - Eliminate blind spots and get notified of abnormal energy usage and power quality issues.
  - Take corrective actions on-time.
- Energy Performance Al-Insights
  - Dedicated AI that predicts your energy consumption, and power factor patterns.
  - Enable effective operational planning.
- Intelligent Energy Management
  - Improve energy efficiency by deploying data-driven recommendations of XYNERSYS-E modules, ie. Chiller optimization, demand response, Battery Energy Storage, etc.
  - Quick win solutions that you really need, through detailed analysis of your data.