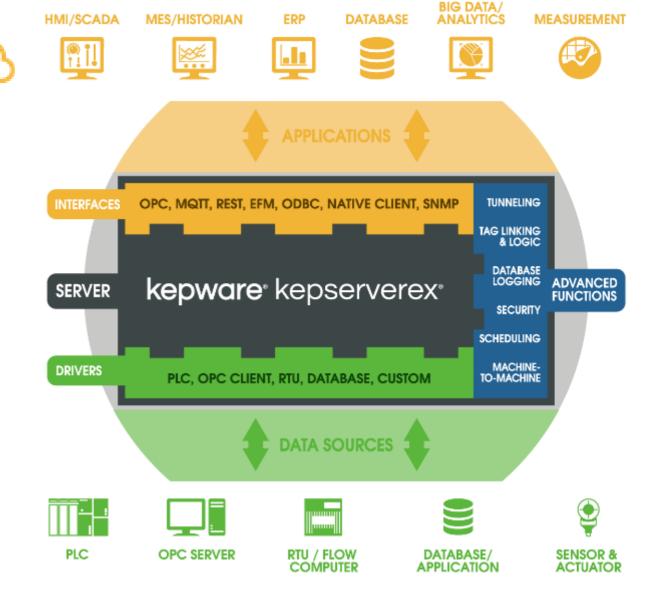

## **Data Connectivity OPC Server & IoT Gateway Software**

- KEPServerEX
- IoT Gateway
- LinkMaster
- Redundancy Master

**Dream Team** 

### Central communication platform for your industry projects

- Data exchange across all levels.
- Connecting all kinds of OT and IT Systems
- OPC Interface, SAP, Relational DB Interface
- Non-SQL Database
- And more...