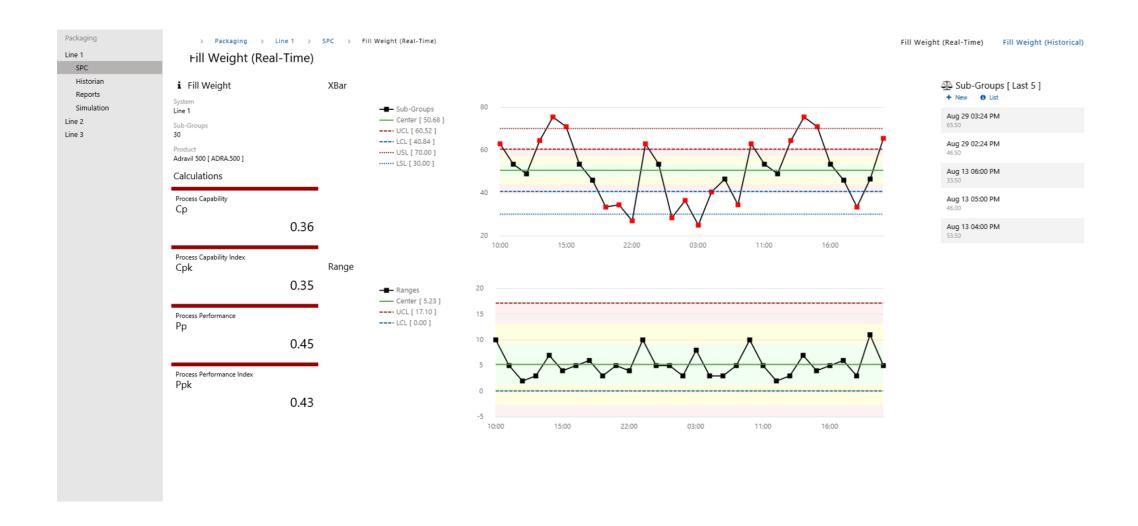

# REAL-TIME PERFORMANCE SYSTEM

### The Real-time Performance System

The real-time performance of the production lines. The system is able to calculate the OEE value, Availability, Performance, Quality, and other data for analysis for preventing the loss and improving the line performance.

#### Features:

- Collecting the alarm & event data from all machine PLC in the line.
- Updating the correct alarm from machine by automatic mode and manual input mode.
- The OEE, Availability, Performance, Quality value is calculated correctly.
- Providing the detail reports and tools for production and maintenance team to analysis the root cause of downtime.