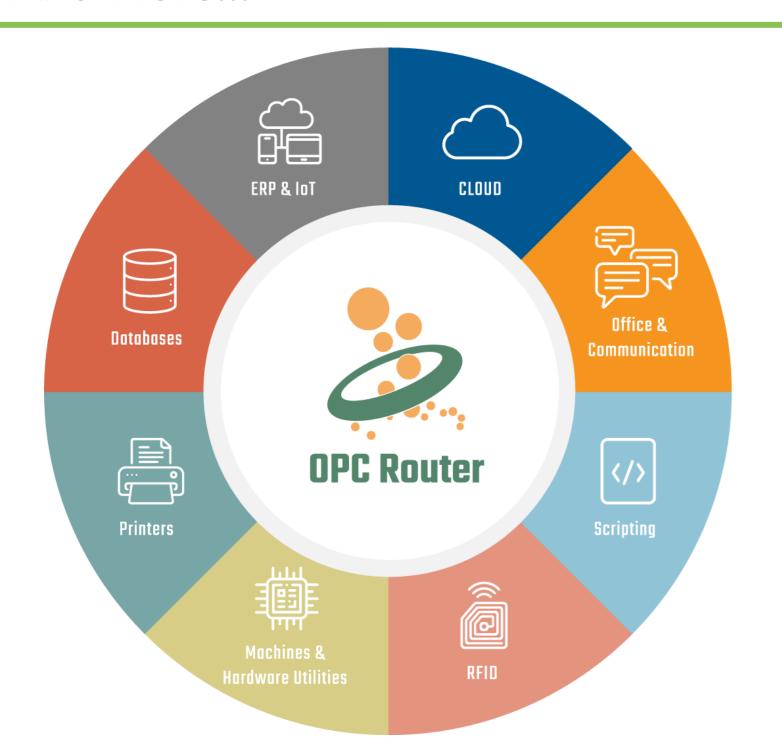

## **Data Connectivity OPC Server & IoT Gateway Software**

- KEPServerEX
- IoT Gateway
- LinkMaster
- Redundancy Master

**Dream Team** 

### Central communication platform for your industry projects

- Data exchange across all levels.
- Connecting all kinds of OT and IT Systems
- OPC Interface, SAP, Relational DB Interface
- Non-SQL Database
- And more...