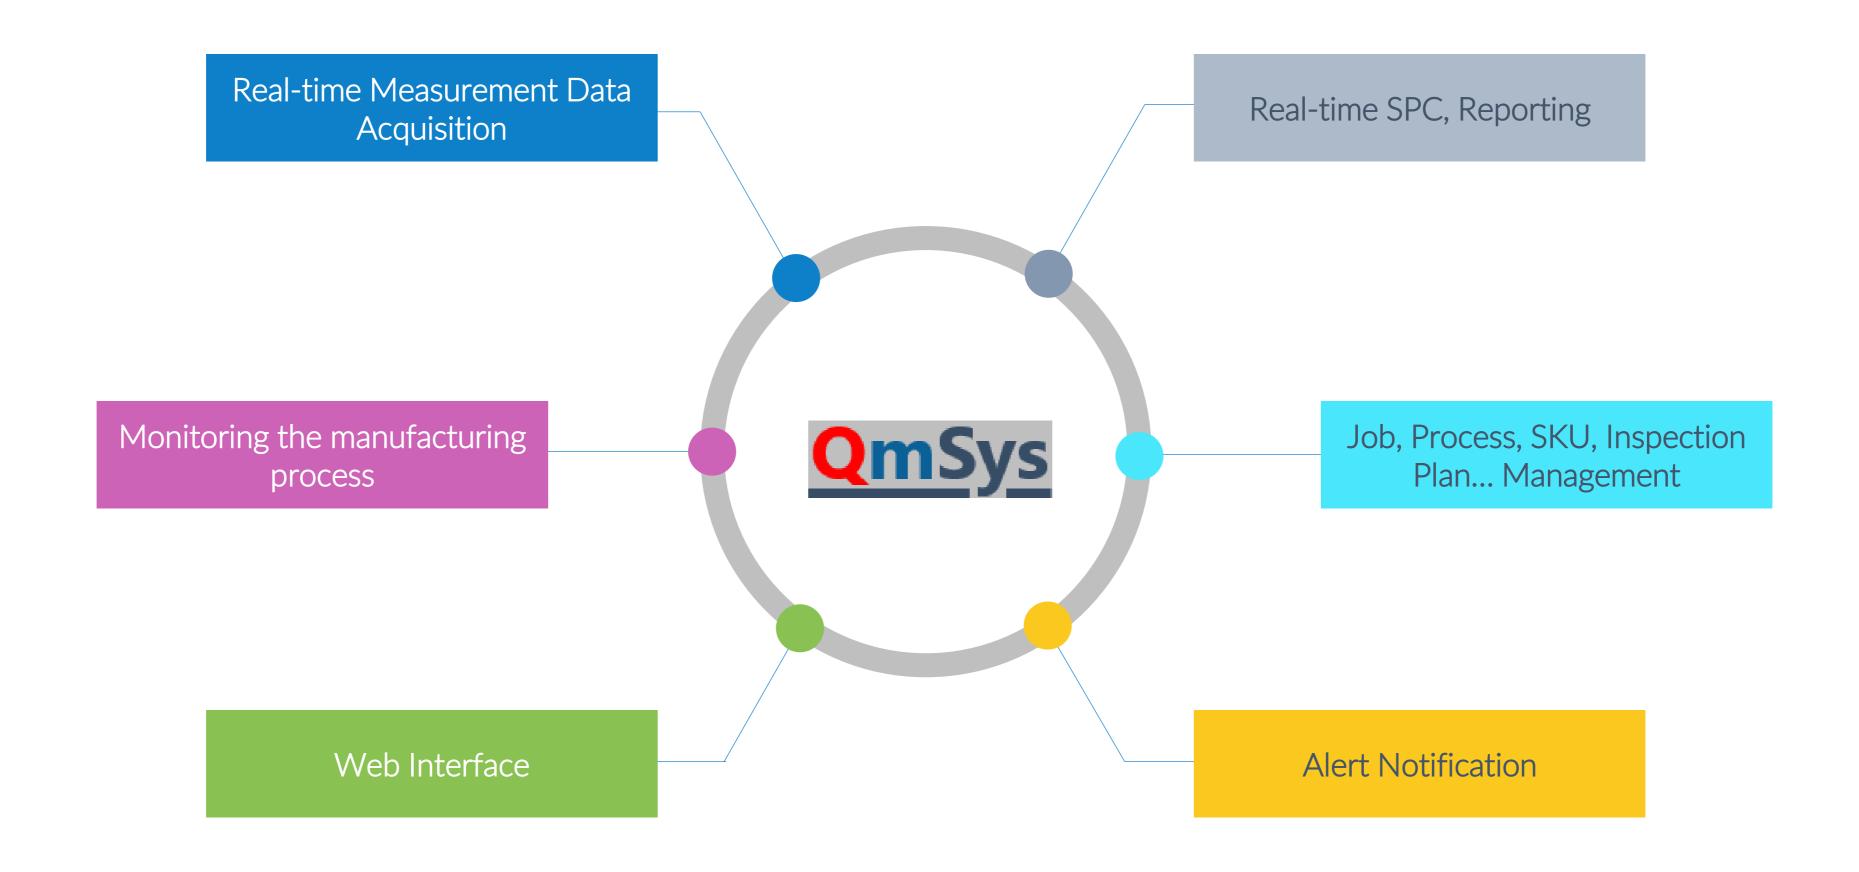

### **QmSys Software**

The Quality Management System, the real-time auto & manual measured data from processing plant, assembly lines and LAB for Process monitoring, Quality management, SPC Chart, reporting and analysis...

#### Features:

- Collect the real-time measured data from processing plant, tester & analyzer at assembly lines and LAB.
- Job, Process, Inspection plan and SKU... management function.
- Managing the test & measured data by Job, Production Batch, Process & SKU...
- Providing detail reporting in different format as data table, SPC, Pareto chart, summary for overview..., and data export function.
- Providing the alert notification function through Email, Ms. Teams... to notify the defected rate or processing quality warning.
- Web interface, adaptive for multiple mobile devices.
- Advanced methods for fully data collection through low bandwidth wifi network.
- Sharing data with other system as MES, ERP...