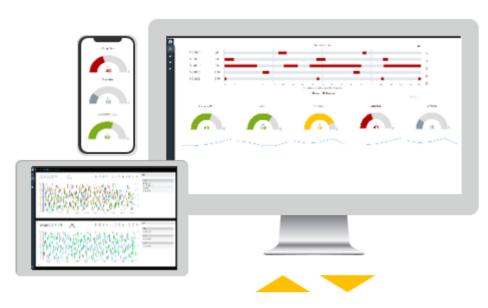

# REAL-TIME PERFORMANCE SYSTEM

### The Real-time Performance System

The real-time performance of the production lines. The system is able to calculate the OEE value, Availability, Performance, Quality, and other data for analysis for preventing the loss and improving the line performance.

#### Features:

- Collecting the alarm & event data from all machine PLC in the line.
- Updating the correct alarm from machine by automatic mode and manual input mode.
- The OEE, Availability, Performance, Quality value is calculated correctly.
- Providing the detail reports and tools for production and maintenance team to analysis the root cause of downtime.