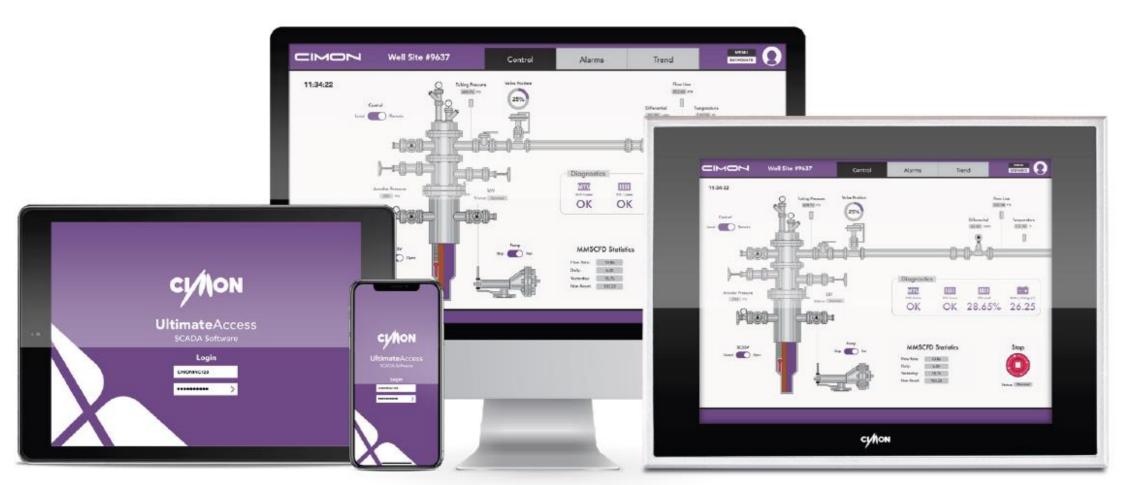

### **Automation Software & Hardware**

- Programmable Controller (PLC)
- Industrial Operator Interfaces.
- Industrial PC.
- SCADA Software: SCADA Ultimate Access