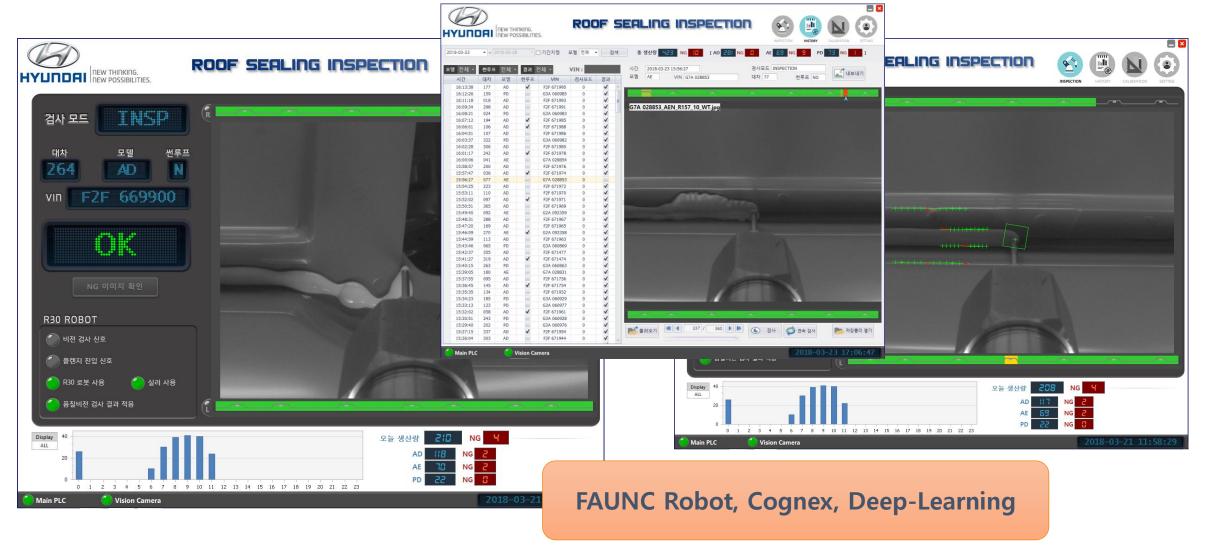

ss</b>              | Supply of automated inspection solutions and products                    |
| Major Product                      | Harness Cable Tester,<br>Deep learning-based vision inspection equipment |

# **Smart Inspection Solution**



Establishment of a macroscopic production plan based on production yield through linkage with higherlevel systems such as MES and ERP





Reduce documentation time and ensure reliability of product by automatically creating reports based on all process data and quality inspection result



Product quality analysis based on inspection result statistical data through inspection history management

### **Harness Cable Testing Equipment**



#### Cylindrical battery quality inspection equipment



# **HYUNDAI Motors Roof Sealing Inspection System**



### **Plating Process Monitoring & Reporting**