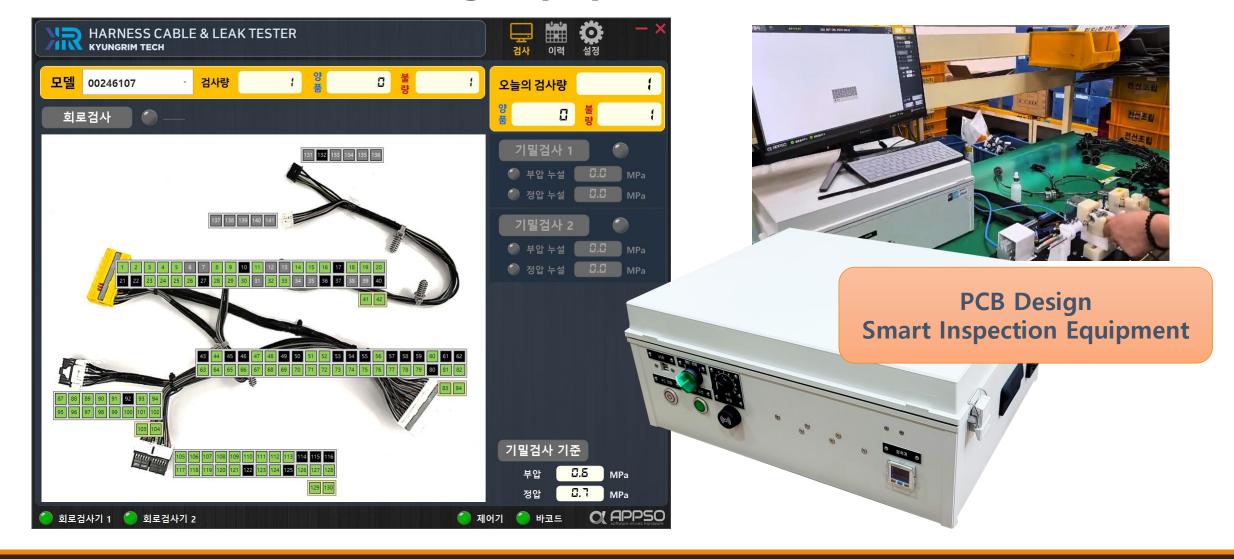

e parent company) | 16                                                                       |
| <b>Major Business</b>              | Supply of automated inspection solutions and products                    |
| Major Product                      | Harness Cable Tester,<br>Deep learning-based vision inspection equipment |

# **Smart Inspection Solution**



Establishment of a macroscopic production plan based on production yield through linkage with higherlevel systems such as MES and ERP





Reduce documentation time and ensure reliability of product by automatically creating reports based on all process data and quality inspection result



Product quality analysis based on inspection result statistical data through inspection history management

### **Harness Cable Testing Equipment**



#### Cylindrical battery quality inspection equipment



# **HYUNDAI Motors Roof Sealing Inspection System**



### **Plating Process Monitoring & Reporting**