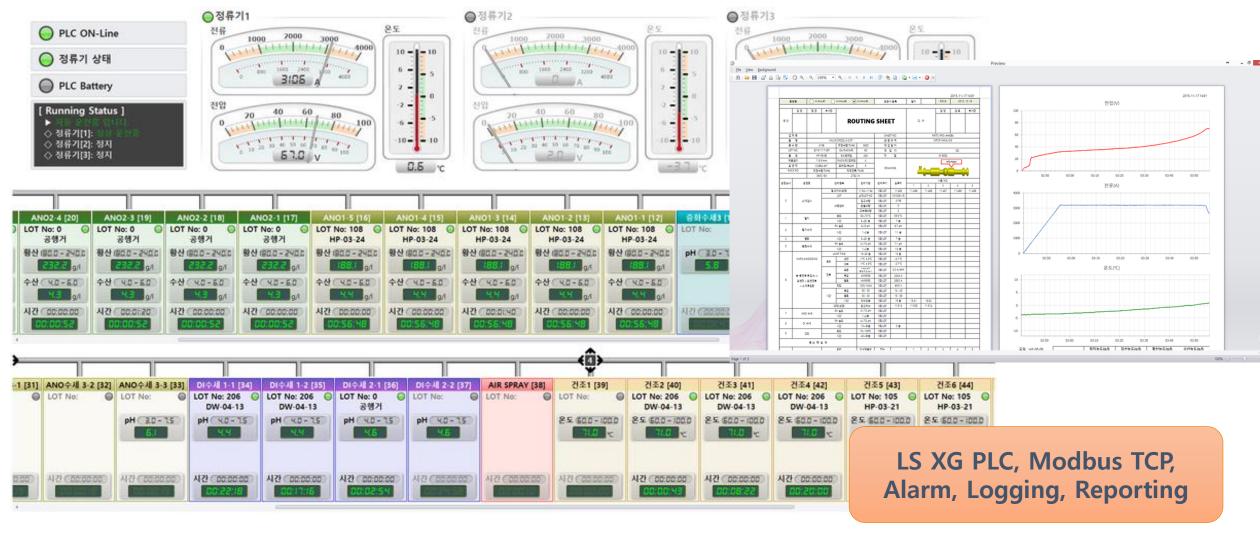

# **Smart Inspection Solution**

Establishment of a macroscopic production plan based on production yield through linkage with higherlevel systems such as MES and ERP

Reduce documentation time and ensure reliability of product by automatically creating reports based on all process data and quality inspection result

Product quality analysis based on inspection result statistical data through inspection history management