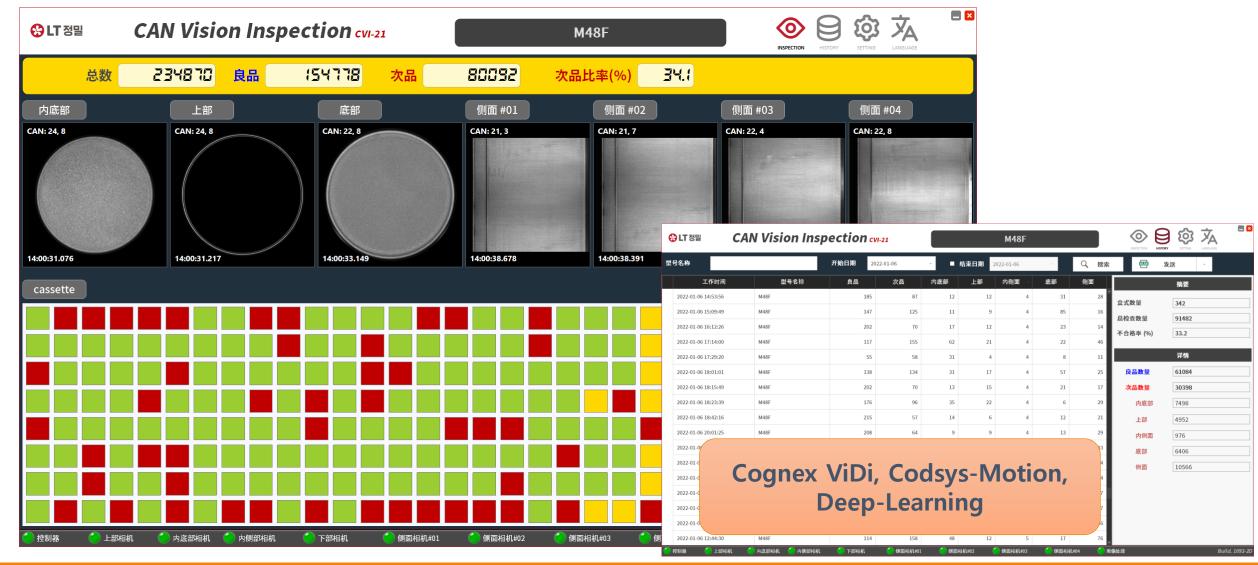

|
| <b>Major Business</b>              | Supply of automated inspection solutions and products                    |
| Major Product                      | Harness Cable Tester,<br>Deep learning-based vision inspection equipment |

# **Smart Inspection Solution**



Establishment of a macroscopic production plan based on production yield through linkage with higherlevel systems such as MES and ERP





Reduce documentation time and ensure reliability of product by automatically creating reports based on all process data and quality inspection result



Product quality analysis based on inspection result statistical data through inspection history management

### **Harness Cable Testing Equipment**



#### Cylindrical battery quality inspection equipment



# **HYUNDAI Motors Roof Sealing Inspection System**



### **Plating Process Monitoring & Reporting**