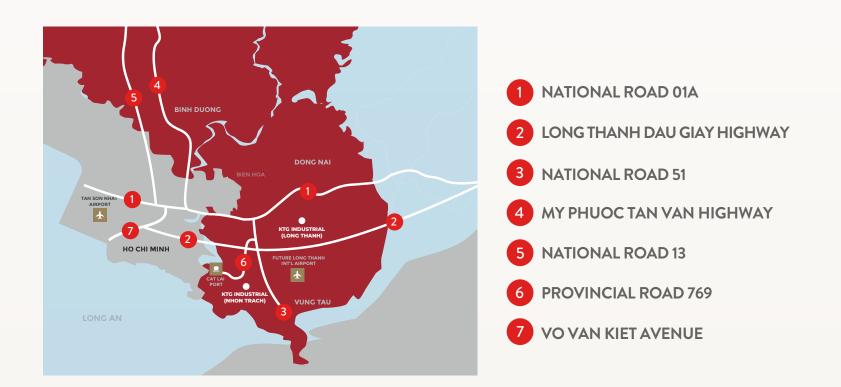

## **SOUTHERN PROJECTS**

let Leasable Area: 33,630 m² nit Size: 4,100 - 8,050 m² ncluding office) ituated in Nhon Trach - Dong Nai ovince, a key industrial hub in 5km to HCM CBD & 40km to Tan Son

#### **KTG INDUSTRIAL** NHON TRACH 2 PHASE 3

EADY-BUILT FACTORY (2 STOREY

let Leasable Area: 54,400 m<sup>2</sup> Single Storey 1,000 - 3,000 m<sup>2</sup> Double Storey: 2,000 - 3,500 m iated in Nhon Trach - Dong Nai ovince, a key industrial hub in South Vietnam; 35km to HCM CBD & 40km to Tan Sor

### KTG INDUSTRIAL NHON TRACH TEXTILE

ADY-BUILT FACTORY

Net Leasable Area: 33,369 m Jnit Size: 2,794 – 4,567 m² ncluding office) cuated in Nhon Trach - Dong Nai Southern Vietnam; 35km to HCM CBD & 40km to n Son Nhat airport

## KTG INDUSTRIAL TAM PHUOC A

ADY-BUILT FACTORY • Net Leasable Area: 33,974 m<sup>3</sup> • Unit Size: 1,484 – 5,600 m²

(Including office) Situated in Bien Hoa City, Dong Nai technical and traffic infrastructure; 35km to HCM CBD & 40km to Tan

#### ADY-BUILT FACTORY

**KTG INDUSTRIAL** 

NHON TRACH 3A

Net Leasable Area: 21,431 m<sup>2</sup>

Unit Size: 2,798 - 5,197 m<sup>2</sup>

(Including office) Situated in Nhon Trach - Dong Nai

rovince, a key industrial hub in

35km to HCM CBD & 40km to Tan

Net Leasable Area: 38,412 m² Unit Size: 6,528 - 11,797 m² (Including office) Situated in Nhon Trach - Dong Nai Province a key industrial h in Southern Vietnam; 35km to HCM CBD & 40km to Tan Son Nhat airport

### KTG INDUSTRIAL AN PHUOC

Southern Vietnam;

Son Nhat airport

EADY-BUILT FACTOR Net Leasable Area: 31,158 m² Unit Size: 1,464 - 3,606 m² cluding office) The project's strategic location in Lor Thanh, Dong Nai offers easy access t transportation arteries and ports, facil efficient logistics and distribution; 42km to HCM CBD & 49km to Tan S

#### READY-BUILT FACTORY

Net Leasable Area: 15,309 m<sup>2</sup> Unit Size: 6,700 - 8,609 m² (Including office) Situated in Bien Hoa City, Dong Na 35km to HCM CBD & 40km to Tan