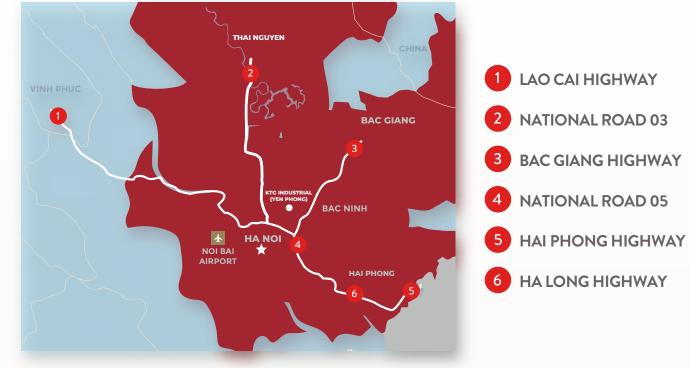

#### NORTHERN PROJECTS

KTG INDUSTRIAL YEN PHONG II DY-BUILT FACT Jnit Size: 2.556 - 6.4

#### NORTHERN CONNECTIONS

KTG INDUSTRIAL YEN PHONG IIC DY-BUILT FACTO Net Leasable Area: 52, Jnit Size: 816 - 20,00 cluding office)