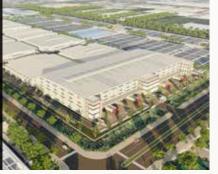

#### **KTG INDUSTRIAL** NHON TRACH 2 PHASE 3

EADY-BUILT FACTORY (2 STOREY

let Leasable Area: 54,400 m<sup>2</sup> Single Storey 1,000 - 3,000 m<sup>2</sup> Double Storey: 2,000 - 3,500 m iated in Nhon Trach - Dong Nai ovince, a key industrial hub in South Vietnam; 35km to HCM CBD & 40km to Tan Sor