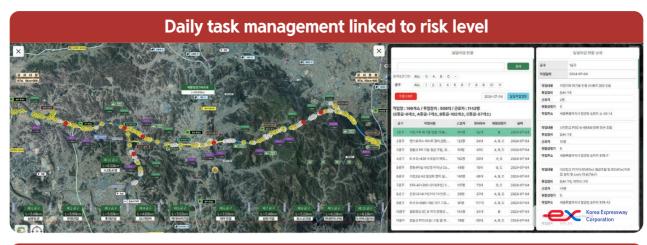

## Integrated Project Management System GIS based Smart Construction Platform

In order to monitor the integrated data management of future civil engineering construction sites, a GIS-based smart construction integrated management platform was developed by receiving the need to build a platform that can integrate and operate all construction management based on maps and drawings, work data, events, and issue data issued at each site.

GIS based Smart Construction Platform allows you to manage the entire worksite by single unit.

It allows you to monitor the number of worksites, accompanied equipment and size of workforce, and worksites with high risk in real time.

It is possible to control the worksites with high risks through surveillance camera or drone live, which can minimize danger spots.

Project group-wide monitoring status for real-time on-sitemonitoring and quick decision-making support