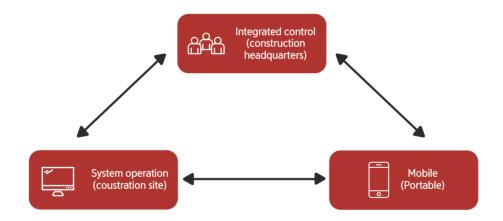

## Integrated Project Management System GIS based Smart Construction Platform

In order to monitor the integrated data management of future civil engineering construction sites, a GIS-based smart construction integrated management platform was developed by receiving the need to build a platform that can integrate and operate all construction management based on maps and drawings, work data, events, and issue data issued at each site.

GIS based Smart Construction Platform allows you to manage the entire worksite by single unit.

It allows you to monitor the number of worksites, accompanied equipment and size of workforce, and worksites with high risk in real time.

It is possible to control the worksites with high risks through surveillance camera or drone live, which can minimize danger spots.

Project group-wide monitoring status for real-time on-sitemonitoring and quick decision-making support