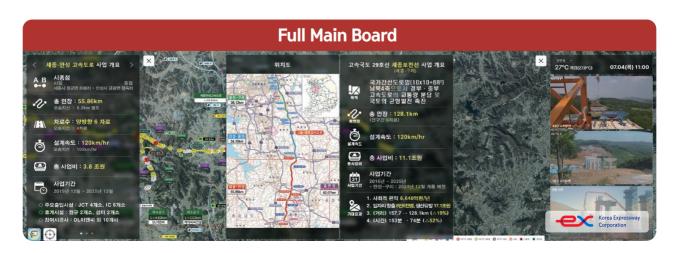

## Integrated Project Management System GIS based Smart Construction Platform

In order to monitor the integrated data management of future civil engineering construction sites, a GIS-based smart construction integrated management platform was developed by receiving the need to build a platform that can integrate and operate all construction management based on maps and drawings, work data, events, and issue data issued at each site.

GIS based Smart Construction Platform allows you to manage the entire worksite by single unit.

It allows you to monitor the number of worksites, accompanied equipment and size of workforce, and worksites with high risk in real time.

It is possible to control the worksites with high risks through surveillance camera or drone live, which can minimize danger spots.

Project group-wide monitoring status for real-time on-sitemonitoring and quick decision-making support