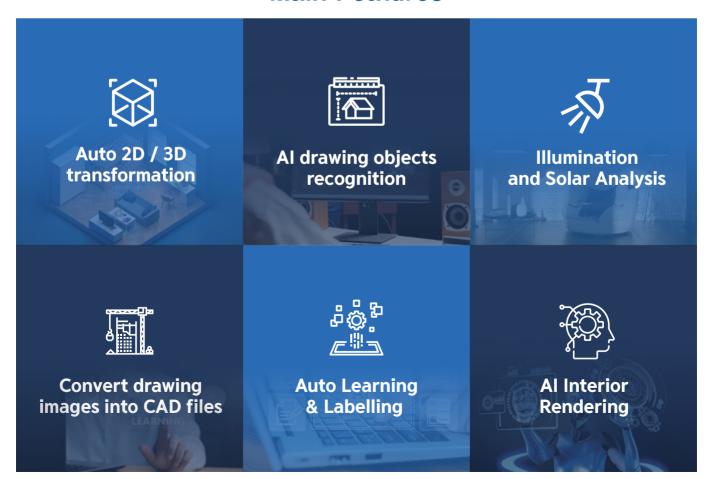

limit for buildings to secure sunlight



**Editing Characters** 

Bulk modification of character properties, content extraction, etc



Division of drawings & file name

Split drawings & file name Separate specific drawings within a drawing



**Civil utilies** 

longitudinal linear calculation, longitudinal extraction from topographic maps, drawing cross-sections







### 2/X Designer

"Experience the infinite possibilities of Al"

ZYX Designer is a sensational collaboration of AI technology and design process making designers more productive. The solution automatically deals with repetitive and simple tasks and allows designers to focus on decision-making stages. ZYX Designer will increase the efficiency and enhance creativity of the whole design process.





### **Main Features**



## Integrated Project Management System GIS based Smart Construction Platform

In order to monitor the integrated data management of future civil engineering construction sites, a GIS-based smart construction integrated management platform was developed by receiving the need to build a platform that can integrate and operate all construction management based on maps and drawings, work data, events, and issue data issued at each site.

GIS based Smart Construction Platform allows you to manage the entire worksite by single unit.

It allows you to monitor the number of worksites, accompanied equipment and size of workforce, and worksites with high risk in real time.

It is possible to control the worksites with high risks through surveillance camera or drone live, which can minimize danger