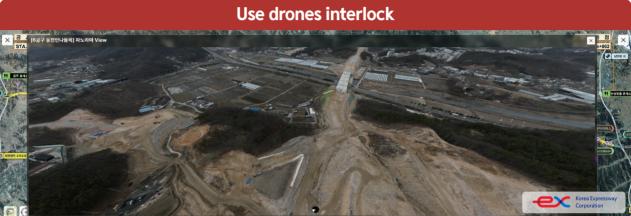

It is possible to control the worksites with high risks through surveillance camera or drone live, which can minimize danger spots.

Project group-wide monitoring status for real-time on-sitemonitoring and quick decision-making support