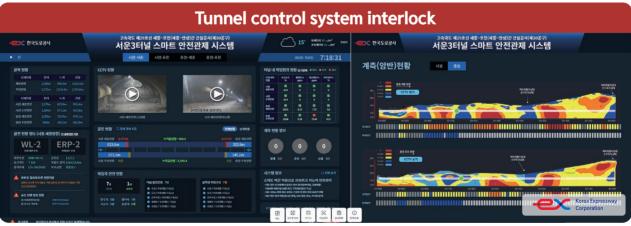

GIS based Smart Construction Platform allows you to manage the entire worksite by single unit.

It allows you to monitor the number of worksites, accompanied equipment and size of workforce, and worksites with high risk in real time.

It is possible to control the worksites with high risks through surveillance camera or drone live, which can minimize danger spots.

Project group-wide monitoring status for real-time on-sitemonitoring and quick decision-making support