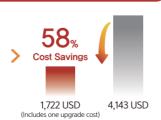

### **ZYXCAD Perpetual License**

Superior Cost Competitiveness with 3 Years of Use!

ZYXCAD(Perpetual)

Other CAD (A Brand/Annual)

1,242 USD 1,3

1,381 USD

Initial investment costs

Total cost after 3 years

#### **ZYXCAD**

| Perpetual License   | Professional | 1,242 USD |
|---------------------|--------------|-----------|
|                     | Upgrade      | 480 USD   |
| Annual Subscription | Professional | 600 USD   |
| Other CAD (A Brand) |              |           |
| Annual Subscription | FULL         | 1,381 USD |