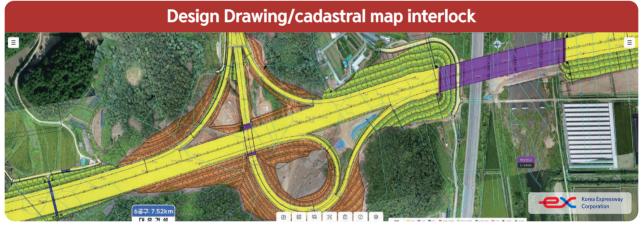

## Integrated Project Management System GIS based Smart Construction Platform

In order to monitor the integrated data management of future civil engineering construction sites, a GIS-based smart construction integrated management platform was developed by receiving the need to build a platform that can integrate and operate all construction management based on maps and drawings, work data, events, and issue data issued at each site.

GIS based Smart Construction Platform allows you to manage the entire worksite by single unit.

It allows you to monitor the number of worksites, accompanied equipment and size of workforce, and worksites with high risk in real time.