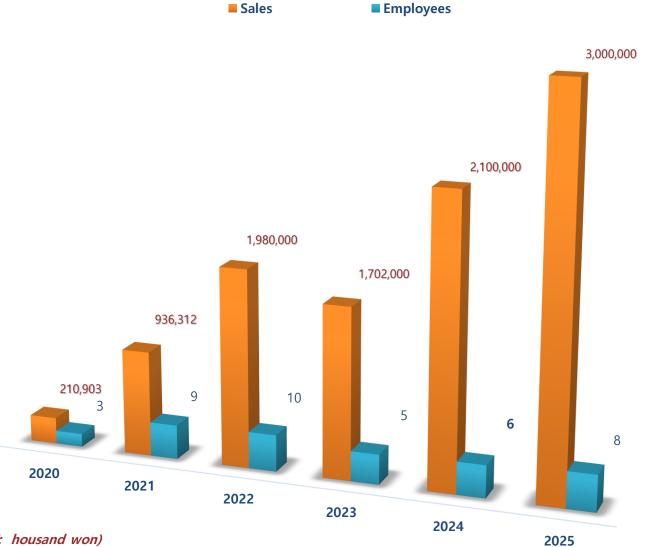

#### 3. Company Growth Chart

## Sales and Employee

#### Sales Information

- Sales 210 Million won ✓ 2020 Yr
- ✓ 2021 Yr Sales – 936 Million won
- √ 2022 Yr Sales – 1,980 Million won
- √ 2023 Yr Sales – 1,702 Million won
- ✓ 2024 Yr Sales – 2,100 Million won (Expectation Sales)

(UNIT: housand won)