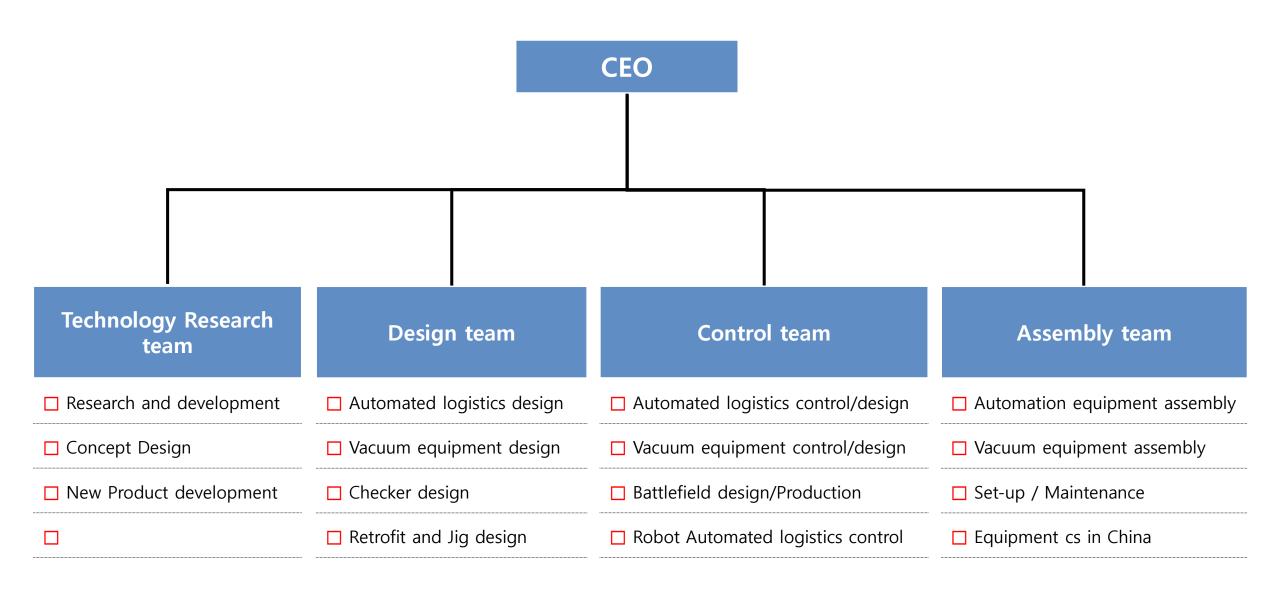

| Export<br>amount                                                                                                    | -                                                                         |  |  |
|                  | Items                                                                                                               | Display equipment design/ Production/control, Automation equipment Set-up |  |  |
| Founding<br>goal | " Impressing customers based on character and trust, Customer satisfaction based on responsibility and technology " |                                                                           |  |  |

#### Status of industrial intellectual property rights



#### **Certificates and Awards**











## 2. Organization chart of the company





#### 3. Company Growth Chart



## Sales and Employee

#### Sales Information

- Sales 210 Million won ✓ 2020 Yr
- ✓ 2021 Yr Sales – 936 Million won
- √ 2022 Yr Sales – 1,980 Million won
- √ 2023 Yr Sales – 1,702 Million won
- ✓ 2024 Yr Sales – 2,100 Million won (Expectation Sales)



(UNIT: housand won)

## 4. Company capability



#### **Main Business Status**



Conveyor System
Design/Production/Control



Hybrid Stocker System Design/Production/Control

#### 4. Company capability



Design Material.

#### **Main Business Status**



OLED Vacuum/N2 Logistics System Design/Production/Control



OLED Smart Tray IOT System Design/Production/Control

#### 5. Technical excellence and differentiation



#### > Technical excellence

- Development and modification of mass production equipment