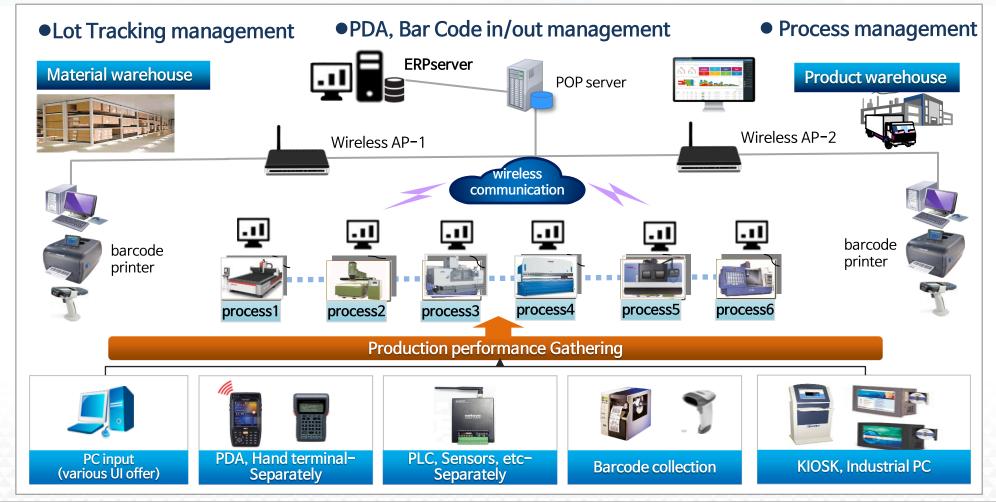

## 4.2 Business direction-MES

## I. Company introduction

It provides a basic system for tracking production LOT with its own MES solution function, provides PDA management and process performance Data Gathering in materials and product warehouses, and plays a leading role in building smart factory systems.