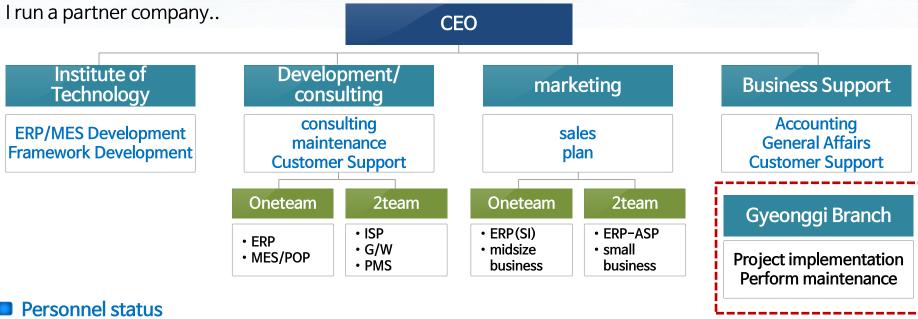

# 2. Organization and Personnel status

I. Company introduction

■ EMAX The organization is a technology research institute., Development.consulting, marketing, Management Support Department, etc.4 It is organized into 10 departments., 8Dog Governor12Dog specialized solutions

|                                            | total | bailiwick        |                        |                            |                     |  |
|--------------------------------------------|-------|------------------|------------------------|----------------------------|---------------------|--|
| By field                                   |       | Special engineer | Advanced<br>technician | Intermediate<br>technician | beginner technician |  |
| Emax Co., Ltd<br>(head office/laboratory)  | 71    | 12               | 19                     | 27                         | 13                  |  |
| Emax Hi-Tech Co., Ltd<br>(Gyeonggi Branch) | 12    | 5                | 4                      | 2                          | One                 |  |
| sum                                        | 83    | 17               | 23                     | 29                         | 14                  |  |