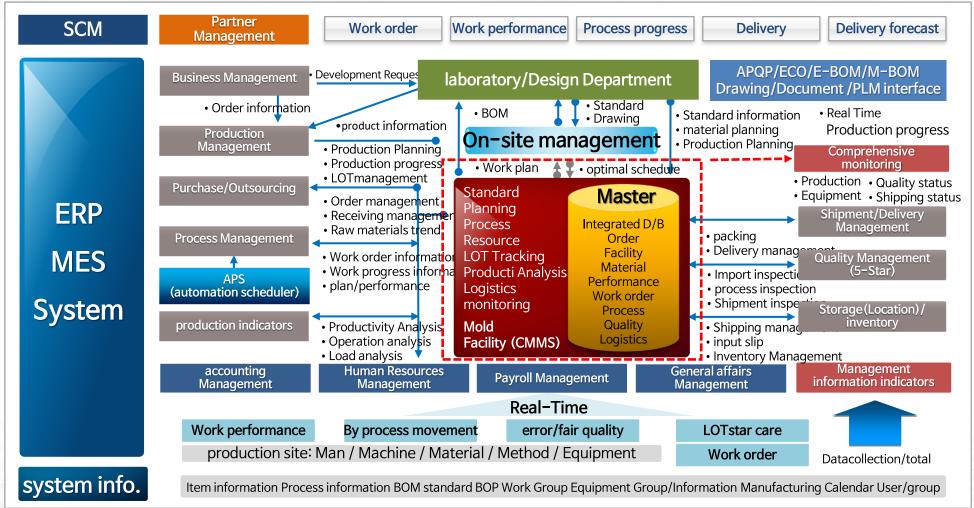

## expansion solution

- Groupware (EnterprisePortal)
- MES (manufacturing execution system)
- APS (automation scheduler)
- •SCM / CMMS / APQP
- •QMS(5 STAR) / CKD
- •Mobile / PDA
- •EIS / Business analysis solution

## I. Company introduction

Accounting greeting. Management tasks such as general affairs and MTO, MTS Based on a production management system that supports all QMS, APQP, CMMS, floor plan. We support a wide range of advanced

## I. Company introduction

It provides a basic system for tracking production LOT with its own MES solution function, provides PDA management and process performance Data Gathering in materials and product warehouses, and plays a leading role in building smart factory systems.